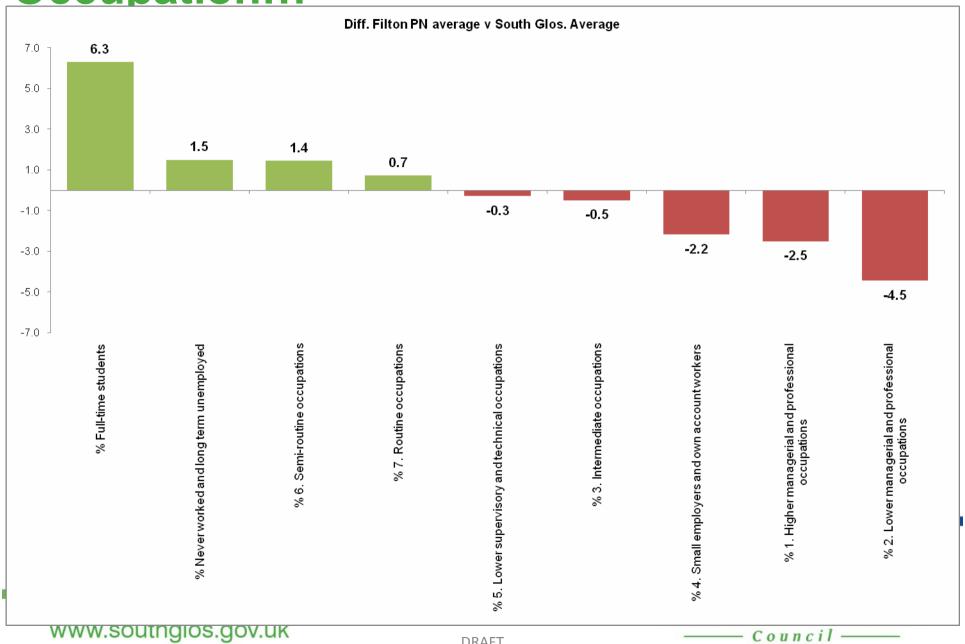

## Occupation (Socio-Economic Classification) (SOC)

### Occupation...

Occupation...

On a priority neighbourhood basis...

## Occupation...

DRAFT

Council.

#### **Filton**

Occupation...

Occupation...