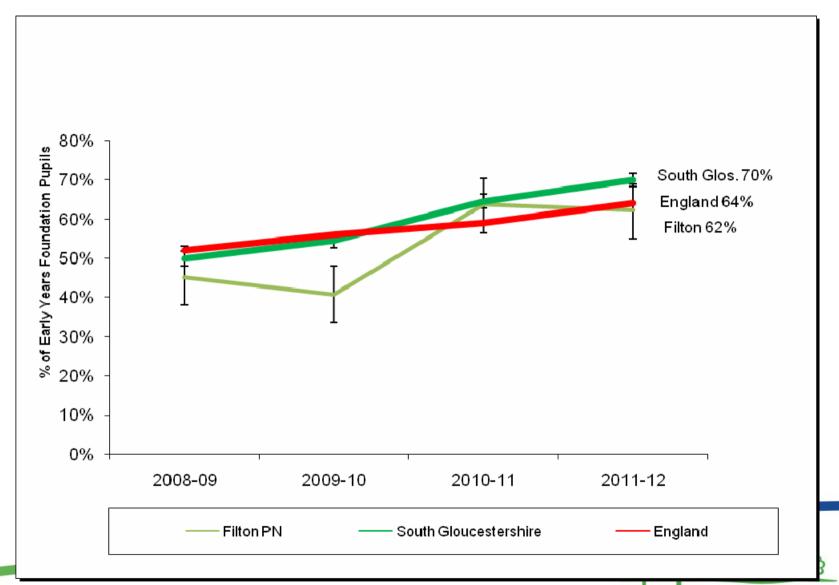

# Early Years Foundation pupils achieving a good level of development

**About this indicator:** The Early Years Foundation Stage Profile (EYFSP) is the statutory assessment requirement for children who are reaching the end of the Foundation Stage – typically 5 year old pupils. A 'good' level of development is defined as pupils scoring 6 or more points across all 7 assessment scales of Personal, Social and Emotional development (PSE) and Communication, Language and Literacy areas of learning (CLL) and scoring 78 or more points across all scales of the EYFSP.

• In the 2011/12 academic year (the most recent data):

Percentage of Early Years Foundation Stage Profile (EYSFP) resident pupils achieving a good level of development, 2011/12

In the four years between 2008/09 and 2011/12....