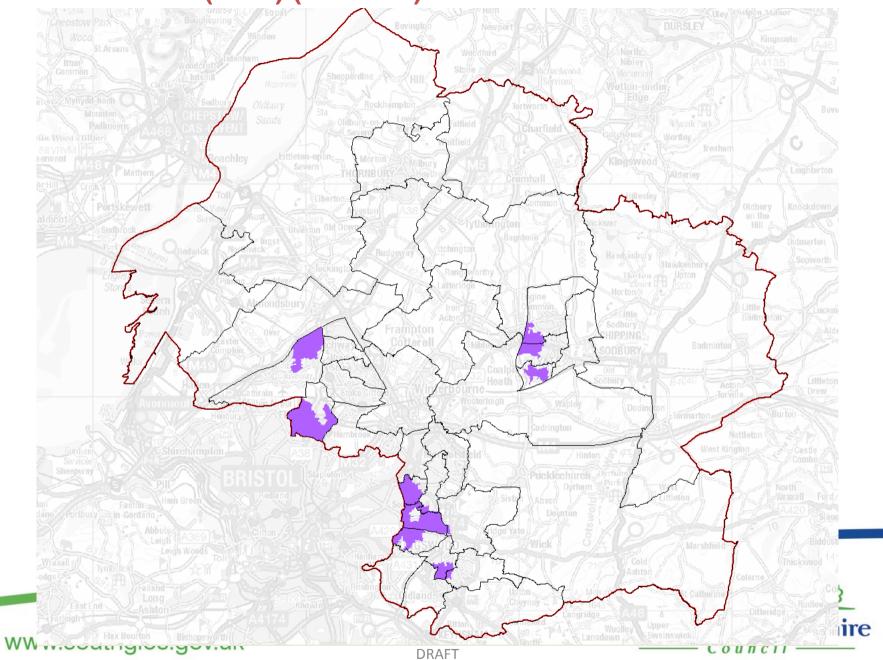

#### **Priority Neighbourhood (statistical boundaries)**

**Priority Neighbourhood (statistical boundaries)** 

#### **Filton PN**