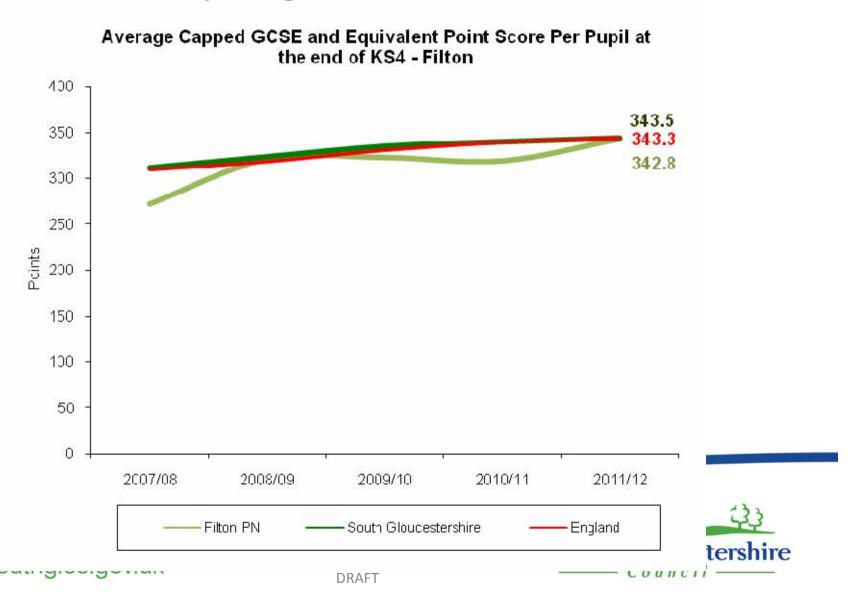

**About this dataset:** It measures the attainment of Key Stage 4 pupils resident within the priority neighbourhood. The output measure for each pupil is capped at the pupil's best eight GCSE (and equivalent) qualifications.

• In the five years between 2007/08 and 2011/12....

- In the five years between 2007/08 and 2011/12....
  - The attainment rate across the priority neighbourhoods has fluctuated to varying degrees...