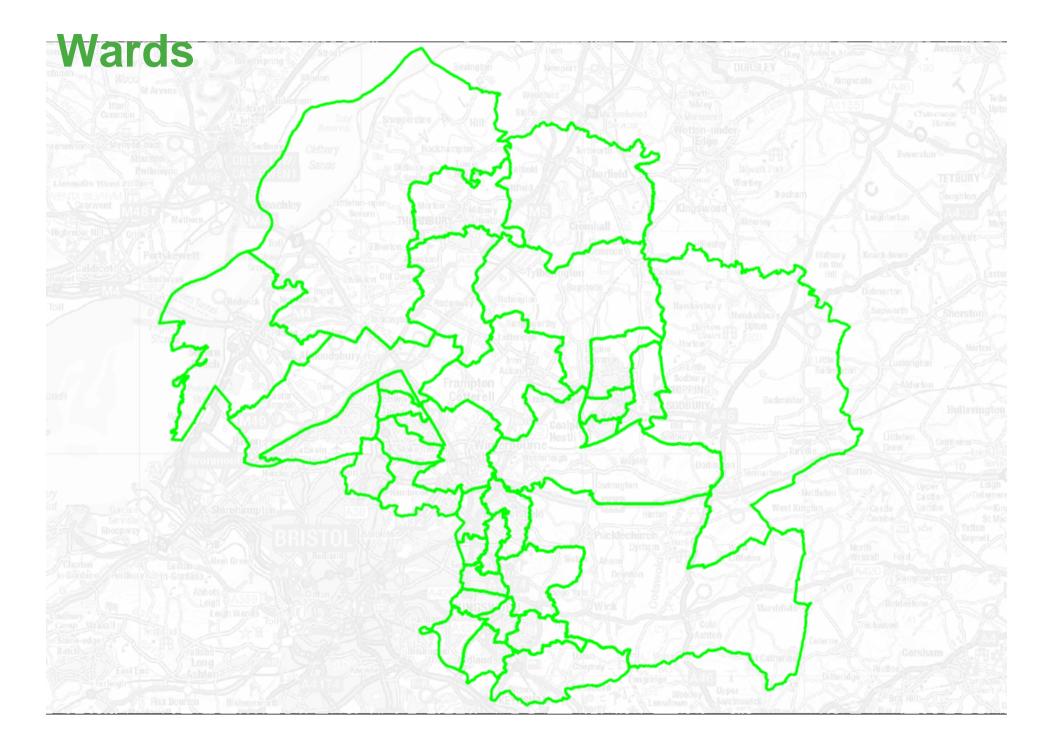

|  |

# Ethnic Group...

- Self classification
- What is your ethnic group?

South Glos

**-5%** 'BME'

**-2.5%** 'White other'

Choose **one** section from A to E, then tick **one** box to best describe your ethnic group or background A White English/Welsh/Scottish/Northern Irish/British Irish Gypsy or Irish Traveller Any other White background, write in B Mixed/multiple ethnic groups White and Black Caribbean White and Black African White and Asian Any other Mixed/multiple ethnic background, write in C Asian/Asian British Indian Pakistani Bangladeshi Chinese Any other Asian background, write in D Black/African/Caribbean/Black British African Caribbean Any other Black/African/Caribbean background, write in E Other ethnic group Any other ethnic group, write in

What is your ethnic group?



#### BME + Other white - ward distribution

Table: KS201EW





#### BME + Other white - ward distribution

Table: KS201EW





#### Ethnic Group - % BME & White Other... Table: KS201EW



# ...some facts relating to economic activity, jobs and qualifications ...



# **Economic activity / inactivity**





# **Economic activity / inactivity**





# **Economic activity...**



# **Economic activity...**



#### Unemployment (aged 16-74) – Ward level...



#### Unemployment (aged 16-74) – Ward level...







#### **Unemployment (16-74) – COA distribution...**





































## Occupation (Socio-Economic Classification) (SOC)



### Occupation...



Occupation...



On a priority neighbourhood basis...



## Occupation...



DRAFT

Council.

#### **Filton**



Occup