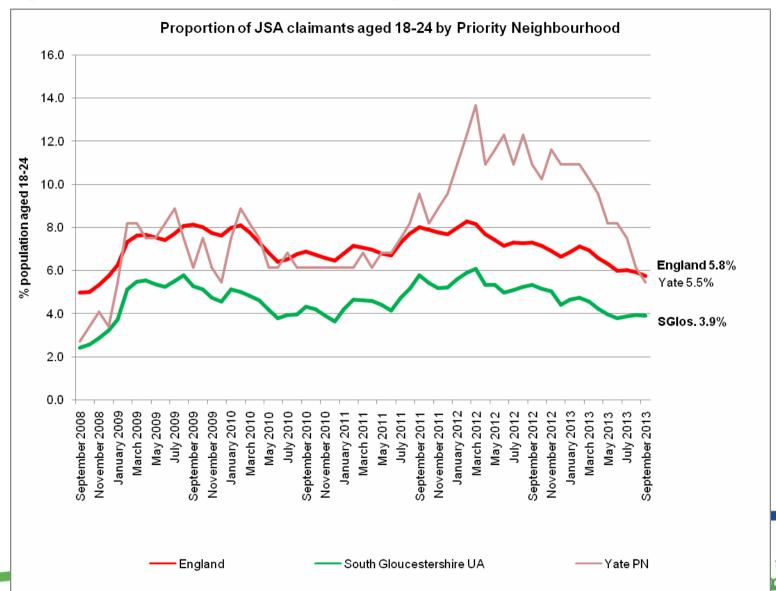

### 2. Young JSA Claimants

(residents aged 18-24 years)

#### Jobseeker's Allowance (JSA) Claimant Count

**About this indicator:** The monthly claimant count is not the official unemployment rate, but it provides the most detailed and regularly updated source of unemployment data at local level.

To enable comparison between geographical areas it is necessary to use 'rates'. However, as rates are not published at LSOA level they have been calculated from the rounded data using the relevant base population (derived from the relevant ONS mid-year population estimate). The rates shown in the following section therefore are not *official* figures but provide an indication of direction of travel.

- In the five years since Sept 2008....
  - The JSA claimant rate for young people across all PNs has fluctuated...

(residents claiming for over one year)