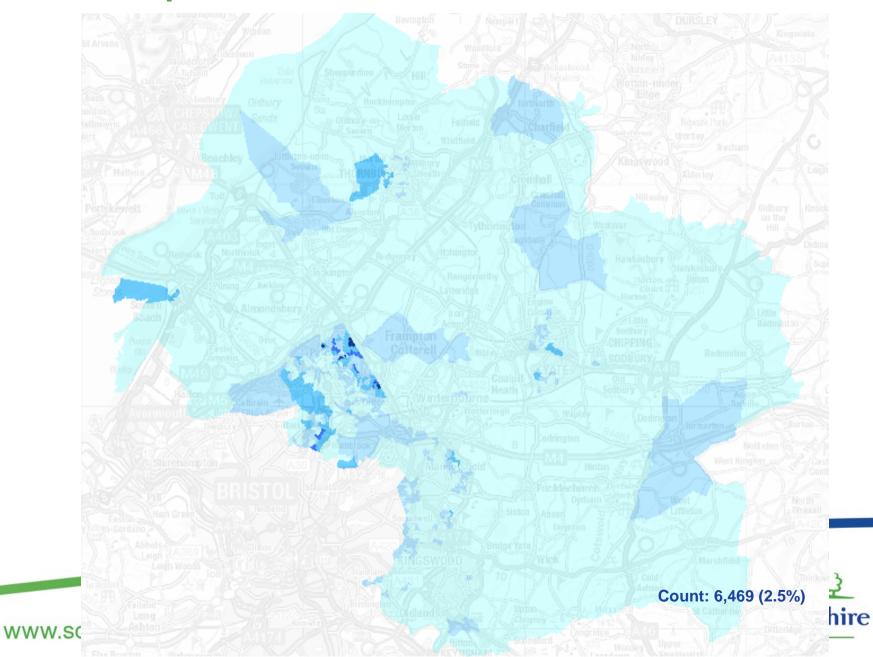

# Ethnic Group....

- Self classification
- What is your ethnic group?

South Glos

**-5%** 'BME'

| 16 | Wha    | at is your ethnic group?                                                                                                                                                                                                                                                                                                                                                                                                                                                                                                                                                                                                                                                                                                                                                                                                                                                                                                                                                                                                                                                                                                                                                                                                                                                                                                                                                                                                                                                                                                                                                                                                                                                                                                                                                                                                                                                                                                                                                                                                                                                                                                       |  |
|----|--------|--------------------------------------------------------------------------------------------------------------------------------------------------------------------------------------------------------------------------------------------------------------------------------------------------------------------------------------------------------------------------------------------------------------------------------------------------------------------------------------------------------------------------------------------------------------------------------------------------------------------------------------------------------------------------------------------------------------------------------------------------------------------------------------------------------------------------------------------------------------------------------------------------------------------------------------------------------------------------------------------------------------------------------------------------------------------------------------------------------------------------------------------------------------------------------------------------------------------------------------------------------------------------------------------------------------------------------------------------------------------------------------------------------------------------------------------------------------------------------------------------------------------------------------------------------------------------------------------------------------------------------------------------------------------------------------------------------------------------------------------------------------------------------------------------------------------------------------------------------------------------------------------------------------------------------------------------------------------------------------------------------------------------------------------------------------------------------------------------------------------------------|--|
|    | C      | Choose <b>one</b> section from A to E, then tick <b>one</b> box to best describe your ethnic group or background                                                                                                                                                                                                                                                                                                                                                                                                                                                                                                                                                                                                                                                                                                                                                                                                                                                                                                                                                                                                                                                                                                                                                                                                                                                                                                                                                                                                                                                                                                                                                                                                                                                                                                                                                                                                                                                                                                                                                                                                               |  |
| Α  | Whi    | Vhite                                                                                                                                                                                                                                                                                                                                                                                                                                                                                                                                                                                                                                                                                                                                                                                                                                                                                                                                                                                                                                                                                                                                                                                                                                                                                                                                                                                                                                                                                                                                                                                                                                                                                                                                                                                                                                                                                                                                                                                                                                                                                                                          |  |
|    |        | English/Welsh/Scottish/Northern Irish/British                                                                                                                                                                                                                                                                                                                                                                                                                                                                                                                                                                                                                                                                                                                                                                                                                                                                                                                                                                                                                                                                                                                                                                                                                                                                                                                                                                                                                                                                                                                                                                                                                                                                                                                                                                                                                                                                                                                                                                                                                                                                                  |  |
|    |        | Irish                                                                                                                                                                                                                                                                                                                                                                                                                                                                                                                                                                                                                                                                                                                                                                                                                                                                                                                                                                                                                                                                                                                                                                                                                                                                                                                                                                                                                                                                                                                                                                                                                                                                                                                                                                                                                                                                                                                                                                                                                                                                                                                          |  |
|    |        | Gypsy or Irish Traveller                                                                                                                                                                                                                                                                                                                                                                                                                                                                                                                                                                                                                                                                                                                                                                                                                                                                                                                                                                                                                                                                                                                                                                                                                                                                                                                                                                                                                                                                                                                                                                                                                                                                                                                                                                                                                                                                                                                                                                                                                                                                                                       |  |
|    |        | Any other White background, write in                                                                                                                                                                                                                                                                                                                                                                                                                                                                                                                                                                                                                                                                                                                                                                                                                                                                                                                                                                                                                                                                                                                                                                                                                                                                                                                                                                                                                                                                                                                                                                                                                                                                                                                                                                                                                                                                                                                                                                                                                                                                                           |  |
|    | П      |                                                                                                                                                                                                                                                                                                                                                                                                                                                                                                                                                                                                                                                                                                                                                                                                                                                                                                                                                                                                                                                                                                                                                                                                                                                                                                                                                                                                                                                                                                                                                                                                                                                                                                                                                                                                                                                                                                                                                                                                                                                                                                                                |  |
| В  | Mix    | ed/multiple ethnic groups                                                                                                                                                                                                                                                                                                                                                                                                                                                                                                                                                                                                                                                                                                                                                                                                                                                                                                                                                                                                                                                                                                                                                                                                                                                                                                                                                                                                                                                                                                                                                                                                                                                                                                                                                                                                                                                                                                                                                                                                                                                                                                      |  |
|    |        | White and Black Caribbean                                                                                                                                                                                                                                                                                                                                                                                                                                                                                                                                                                                                                                                                                                                                                                                                                                                                                                                                                                                                                                                                                                                                                                                                                                                                                                                                                                                                                                                                                                                                                                                                                                                                                                                                                                                                                                                                                                                                                                                                                                                                                                      |  |
|    |        | White and Black African                                                                                                                                                                                                                                                                                                                                                                                                                                                                                                                                                                                                                                                                                                                                                                                                                                                                                                                                                                                                                                                                                                                                                                                                                                                                                                                                                                                                                                                                                                                                                                                                                                                                                                                                                                                                                                                                                                                                                                                                                                                                                                        |  |
|    |        | White and Asian                                                                                                                                                                                                                                                                                                                                                                                                                                                                                                                                                                                                                                                                                                                                                                                                                                                                                                                                                                                                                                                                                                                                                                                                                                                                                                                                                                                                                                                                                                                                                                                                                                                                                                                                                                                                                                                                                                                                                                                                                                                                                                                |  |
|    |        | Any other Mixed/multiple ethnic background, write in                                                                                                                                                                                                                                                                                                                                                                                                                                                                                                                                                                                                                                                                                                                                                                                                                                                                                                                                                                                                                                                                                                                                                                                                                                                                                                                                                                                                                                                                                                                                                                                                                                                                                                                                                                                                                                                                                                                                                                                                                                                                           |  |
|    |        |                                                                                                                                                                                                                                                                                                                                                                                                                                                                                                                                                                                                                                                                                                                                                                                                                                                                                                                                                                                                                                                                                                                                                                                                                                                                                                                                                                                                                                                                                                                                                                                                                                                                                                                                                                                                                                                                                                                                                                                                                                                                                                                                |  |
| С  | Asia   | nn/Asian British                                                                                                                                                                                                                                                                                                                                                                                                                                                                                                                                                                                                                                                                                                                                                                                                                                                                                                                                                                                                                                                                                                                                                                                                                                                                                                                                                                                                                                                                                                                                                                                                                                                                                                                                                                                                                                                                                                                                                                                                                                                                                                               |  |
|    |        | Indian                                                                                                                                                                                                                                                                                                                                                                                                                                                                                                                                                                                                                                                                                                                                                                                                                                                                                                                                                                                                                                                                                                                                                                                                                                                                                                                                                                                                                                                                                                                                                                                                                                                                                                                                                                                                                                                                                                                                                                                                                                                                                                                         |  |
|    |        | Pakistani                                                                                                                                                                                                                                                                                                                                                                                                                                                                                                                                                                                                                                                                                                                                                                                                                                                                                                                                                                                                                                                                                                                                                                                                                                                                                                                                                                                                                                                                                                                                                                                                                                                                                                                                                                                                                                                                                                                                                                                                                                                                                                                      |  |
| •  |        | Bangladeshi                                                                                                                                                                                                                                                                                                                                                                                                                                                                                                                                                                                                                                                                                                                                                                                                                                                                                                                                                                                                                                                                                                                                                                                                                                                                                                                                                                                                                                                                                                                                                                                                                                                                                                                                                                                                                                                                                                                                                                                                                                                                                                                    |  |
|    |        | Chinese                                                                                                                                                                                                                                                                                                                                                                                                                                                                                                                                                                                                                                                                                                                                                                                                                                                                                                                                                                                                                                                                                                                                                                                                                                                                                                                                                                                                                                                                                                                                                                                                                                                                                                                                                                                                                                                                                                                                                                                                                                                                                                                        |  |
|    |        | Any other Asian background, write in                                                                                                                                                                                                                                                                                                                                                                                                                                                                                                                                                                                                                                                                                                                                                                                                                                                                                                                                                                                                                                                                                                                                                                                                                                                                                                                                                                                                                                                                                                                                                                                                                                                                                                                                                                                                                                                                                                                                                                                                                                                                                           |  |
|    |        |                                                                                                                                                                                                                                                                                                                                                                                                                                                                                                                                                                                                                                                                                                                                                                                                                                                                                                                                                                                                                                                                                                                                                                                                                                                                                                                                                                                                                                                                                                                                                                                                                                                                                                                                                                                                                                                                                                                                                                                                                                                                                                                                |  |
| D  | Blac   | k/African/Caribbean/Black British                                                                                                                                                                                                                                                                                                                                                                                                                                                                                                                                                                                                                                                                                                                                                                                                                                                                                                                                                                                                                                                                                                                                                                                                                                                                                                                                                                                                                                                                                                                                                                                                                                                                                                                                                                                                                                                                                                                                                                                                                                                                                              |  |
|    |        | African                                                                                                                                                                                                                                                                                                                                                                                                                                                                                                                                                                                                                                                                                                                                                                                                                                                                                                                                                                                                                                                                                                                                                                                                                                                                                                                                                                                                                                                                                                                                                                                                                                                                                                                                                                                                                                                                                                                                                                                                                                                                                                                        |  |
|    | $\Box$ | Caribbean                                                                                                                                                                                                                                                                                                                                                                                                                                                                                                                                                                                                                                                                                                                                                                                                                                                                                                                                                                                                                                                                                                                                                                                                                                                                                                                                                                                                                                                                                                                                                                                                                                                                                                                                                                                                                                                                                                                                                                                                                                                                                                                      |  |
| ı  |        | Any other Black/African/Caribbean background,                                                                                                                                                                                                                                                                                                                                                                                                                                                                                                                                                                                                                                                                                                                                                                                                                                                                                                                                                                                                                                                                                                                                                                                                                                                                                                                                                                                                                                                                                                                                                                                                                                                                                                                                                                                                                                                                                                                                                                                                                                                                                  |  |
|    |        | write in                                                                                                                                                                                                                                                                                                                                                                                                                                                                                                                                                                                                                                                                                                                                                                                                                                                                                                                                                                                                                                                                                                                                                                                                                                                                                                                                                                                                                                                                                                                                                                                                                                                                                                                                                                                                                                                                                                                                                                                                                                                                                                                       |  |
|    |        |                                                                                                                                                                                                                                                                                                                                                                                                                                                                                                                                                                                                                                                                                                                                                                                                                                                                                                                                                                                                                                                                                                                                                                                                                                                                                                                                                                                                                                                                                                                                                                                                                                                                                                                                                                                                                                                                                                                                                                                                                                                                                                                                |  |
| Е  | Oth    | er ethnic group                                                                                                                                                                                                                                                                                                                                                                                                                                                                                                                                                                                                                                                                                                                                                                                                                                                                                                                                                                                                                                                                                                                                                                                                                                                                                                                                                                                                                                                                                                                                                                                                                                                                                                                                                                                                                                                                                                                                                                                                                                                                                                                |  |
| _  |        | Arab                                                                                                                                                                                                                                                                                                                                                                                                                                                                                                                                                                                                                                                                                                                                                                                                                                                                                                                                                                                                                                                                                                                                                                                                                                                                                                                                                                                                                                                                                                                                                                                                                                                                                                                                                                                                                                                                                                                                                                                                                                                                                                                           |  |
|    |        | Any other ethnic group, write in                                                                                                                                                                                                                                                                                                                                                                                                                                                                                                                                                                                                                                                                                                                                                                                                                                                                                                                                                                                                                                                                                                                                                                                                                                                                                                                                                                                                                                                                                                                                                                                                                                                                                                                                                                                                                                                                                                                                                                                                                                                                                               |  |
|    |        | The state of the s |  |
|    |        |                                                                                                                                                                                                                                                                                                                                                                                                                                                                                                                                                                                                                                                                                                                                                                                                                                                                                                                                                                                                                                                                                                                                                                                                                                                                                                                                                                                                                                                                                                                                                                                                                                                                                                                                                                                                                                                                                                                                                                                                                                                                                                                                |  |

# Ethnic Group...

- Self classification
- What is your ethnic group?

South Glos

**-5%** 'BME'

**-2.5%** 'White other'

Choose **one** section from A to E, then tick **one** box to best describe your ethnic group or background A White English/Welsh/Scottish/Northern Irish/British Irish Gypsy or Irish Traveller Any other White background, write in B Mixed/multiple ethnic groups White and Black Caribbean White and Black African White and Asian Any other Mixed/multiple ethnic background, write in C Asian/Asian British Indian Pakistani Bangladeshi Chinese Any other Asian background, write in D Black/African/Caribbean/Black British African Caribbean Any other Black/African/Caribbean background, write in E Other ethnic group Any other ethnic group, write in