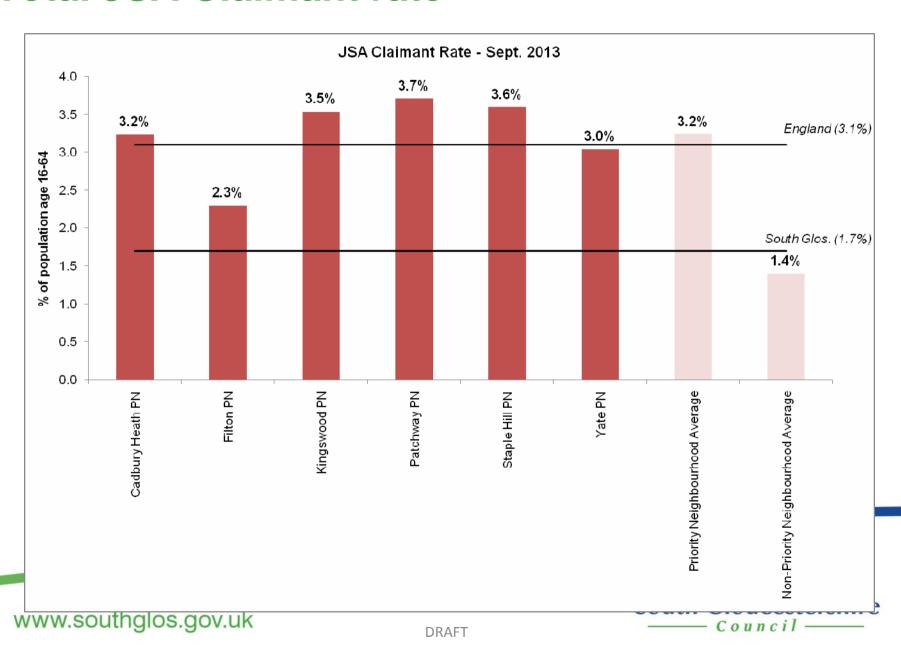

#### **Total JSA Claimant rate**

#### **Total JSA Claimant rate**

- In the five years since Sept 2008....
  - The JSA claimant rate across all PNs has fluctuated...