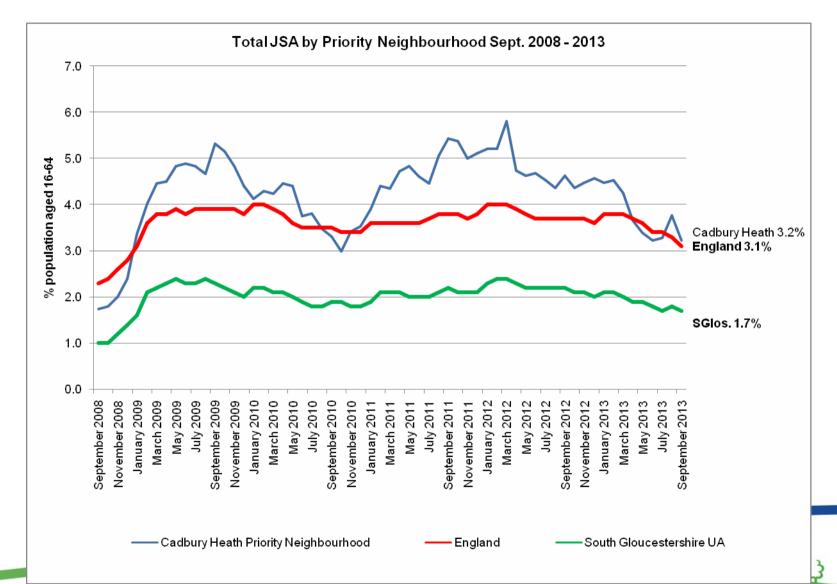

#### **Total JSA Claimant rate**

#### **Total JSA Claimant rate**

- In the five years since Sept 2008....
  - The JSA claimant rate across all PNs has fluctuated...

#### JSA Claimant rate - trend