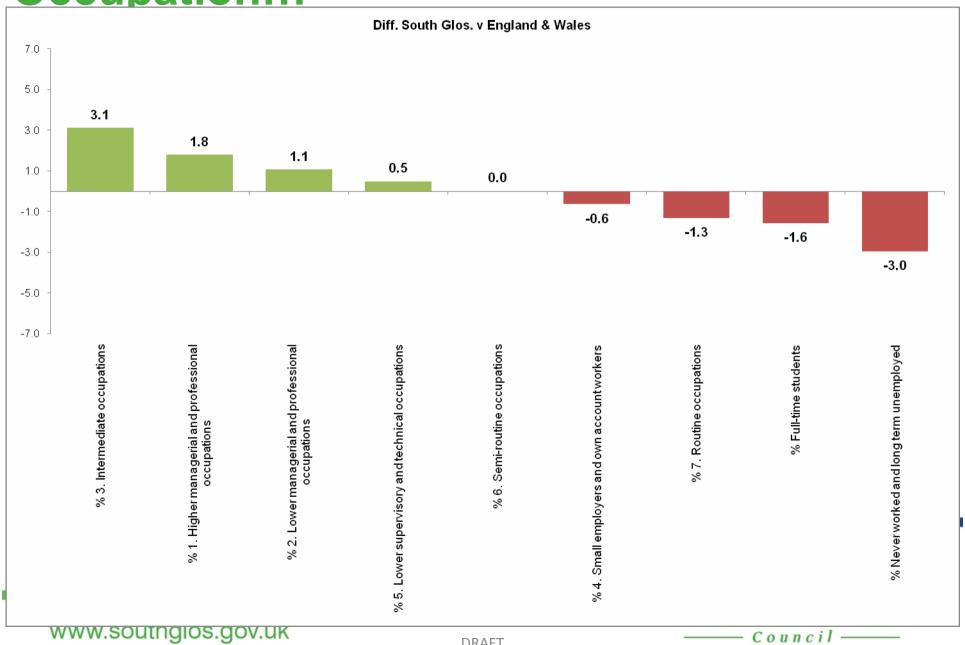

## Occupation (Socio-Economic Classification) (SOC)

### Occupation...

Occupation...

On a priority neighbourhood basis...

## Occupation...

DRAFT

Council.

#### **Filton**

Occupation...

Occupation...