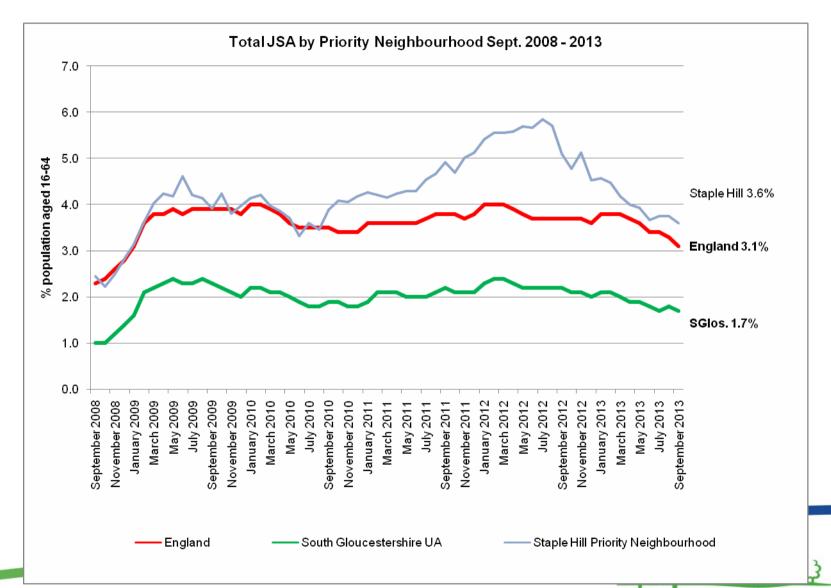

#### **Total JSA Claimant rate**

#### **Total JSA Claimant rate**

- In the five years since Sept 2008....
  - The JSA claimant rate across all PNs has fluctuated...

#### JSA Claimant rate - trend