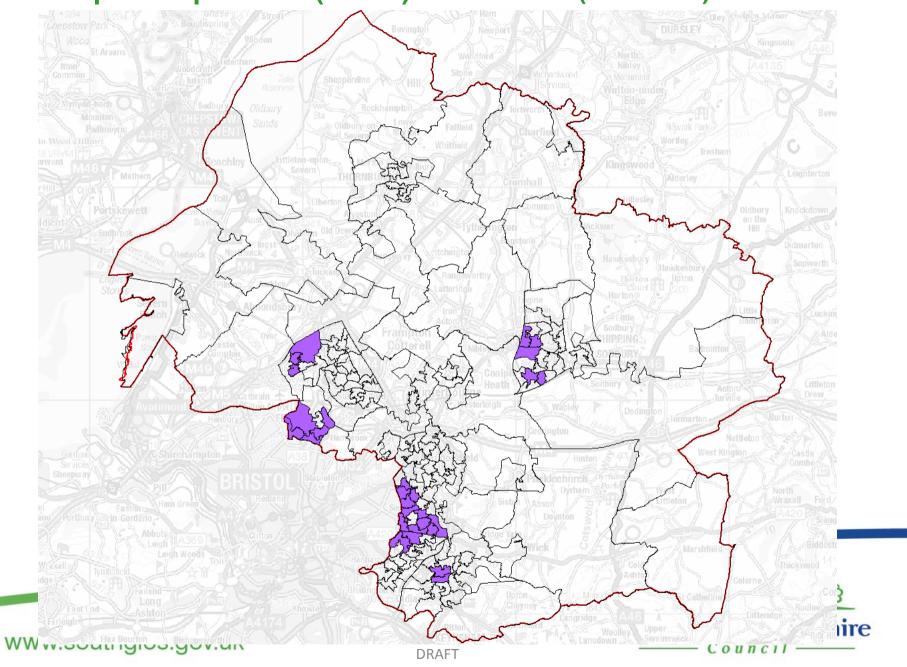

# Filton Priority Neighbourhood

#### **A Statistical Overview**

Andy Cornelius

Principal Research & Intelligence Officer

Corporate Research Team

13 Feb. 2014



#### **Presentation structure**

#### Two areas:

- 2011 Census some key findings
- Annual Priority Neighbourhood Reports

Focus on economic activity, employment, education and qualifications...



# A quick overview of geographies...



#### **Priority Neighbourhood (statistical boundaries)**



**Priority Neighbourhood (statistical boundaries)** 



#### Lower Super Output Area (LSOA) boundaries (165 areas)



#### Lower Super Output Area (LSOA) boundaries (165 areas)



#### **Filton PN**



#### Ward boundaries (2007) (35 areas)



#### **Filton PN**



#### 2011 Census for England and Wales



- Took place on 27 March 2011
- Huge volume of data related to:
  - Population
  - Housing & accommodation
  - Health & care
  - Labour market
- Underpins to some extent all council / partnership plans & policies



# Total population...

# 262,800

**Usual residents** 

+17,100 (7.0%) on 2001























# Total population (Filton PN)...



**Usual residents** 

+503 (7.2%) on 2001



#### **Filton PN**















# Ethnic Group...

- Self classification
- What is your ethnic group?

What is your ethnic group? Choose **one** section from A to E, then tick **one** box to best describe your ethnic group or background A White English/Welsh/Scottish/