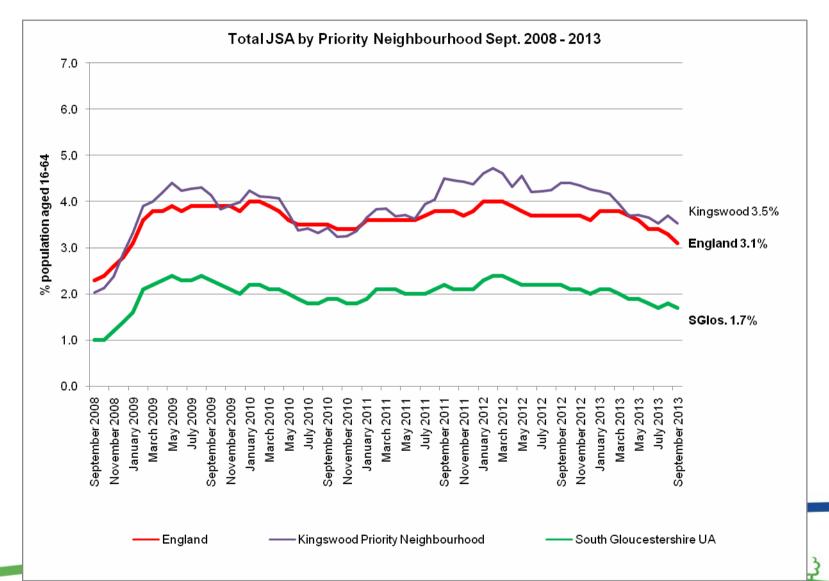

#### **Total JSA Claimant rate**

#### **Total JSA Claimant rate**

- In the five years since Sept 2008....
  - The JSA claimant rate across all PNs has fluctuated...

#### JSA Claimant rate - trend