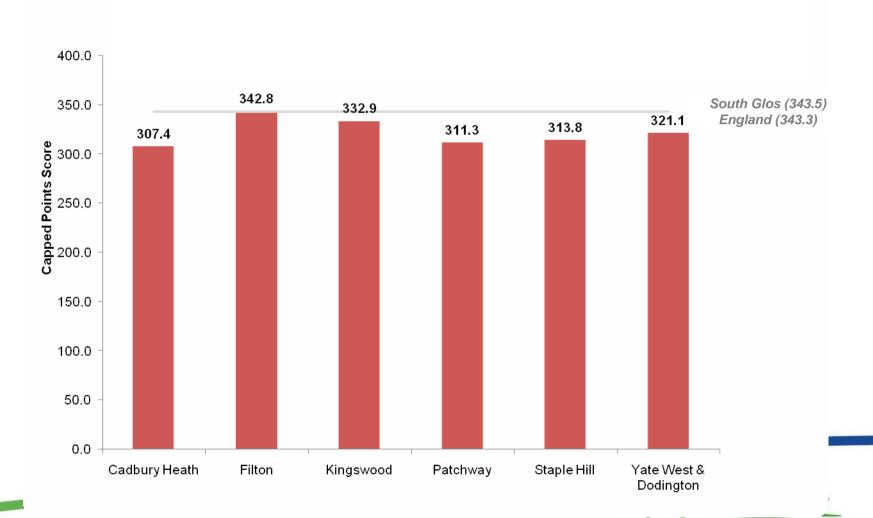

**About this dataset:** It measures the attainment of Key Stage 4 pupils resident within the priority neighbourhood. The output measure for each pupil is capped at the pupil's best eight GCSE (and equivalent) qualifications.

• In the five years between 2007/08 and 2011/12....

- In the five years between 2007/08 and 2011/12....
  - The attainment rate across the priority neighbourhoods has fluctuated to varying degrees...