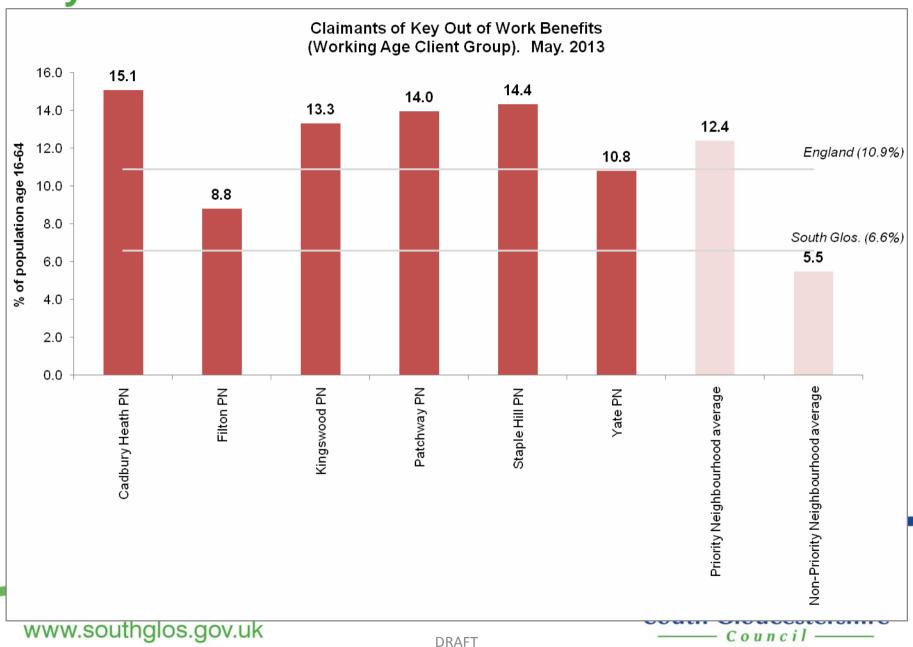

#### **Total JSA Claimant rate**

#### **Total JSA Claimant rate**

- In the five years since Sept 2008....
  - The JSA claimant rate across all PNs has fluctuated...

- In the five years since Sept 2008....
  - The JSA claimant rate across all the PNs has fluctuated...

**About this indicator:** The key benefits which comprise this 'client group' indicator are: Carer's Allowance; Disability Living Allowance; Incapacity Benefit/Severe Disablement Allowance; Income Support; Jobseeker's Allowance; Pension Credit; and Widow's Benefit. The main advantage of using this client group dataset is that the double counting of claimants of multiple benefits has been removed which provides a more accurate picture of benefit claiming and worklessness at a small area level.

**Caveat:** It is important to note that to prevent the disclosure of confidential information this dataset is rounded at source (to the nearest 5). Therefore when rounded data is aggregated to calculate the priority neighbourhood total, the aggregated values may over or under represent the true value.

Care should be taken when interpreting the data at priority neighbourhood level due to the fact that small numbers are often involved: an apparent increase or decrease over time might not be as considerable as it might appear.

- In the five years since May 2008....
  - The proportion of residents claiming key out of work benefit claimants has varied to differing extents...