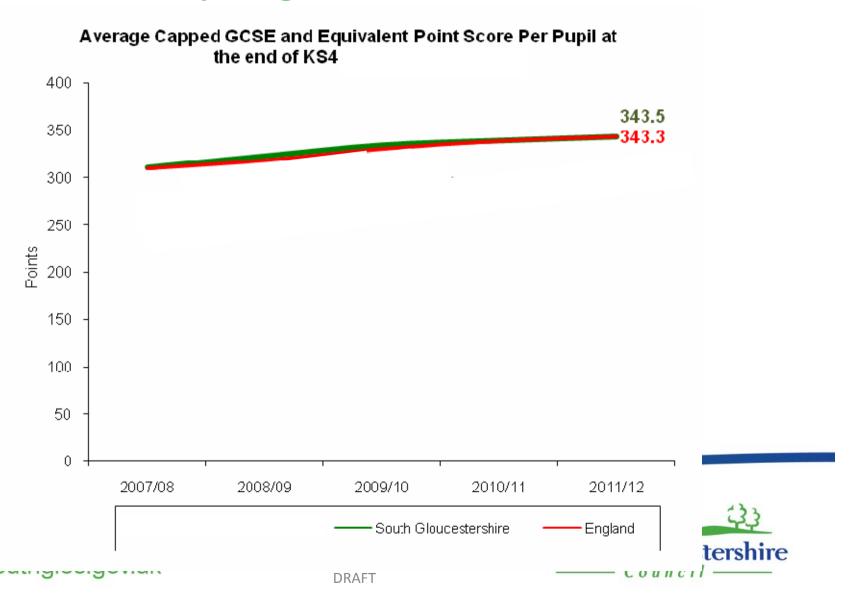

**About this dataset:** It measures the attainment of Key Stage 4 pupils resident within the priority neighbourhood. The output measure for each pupil is capped at the pupil's best eight GCSE (and equivalent) qualifications.

• In the five years between 2007/08 and 2011/12....

- In the five years between 2007/08 and 2011/12....
  - The attainment rate across the priority neighbourhoods has fluctuated to varying degrees...