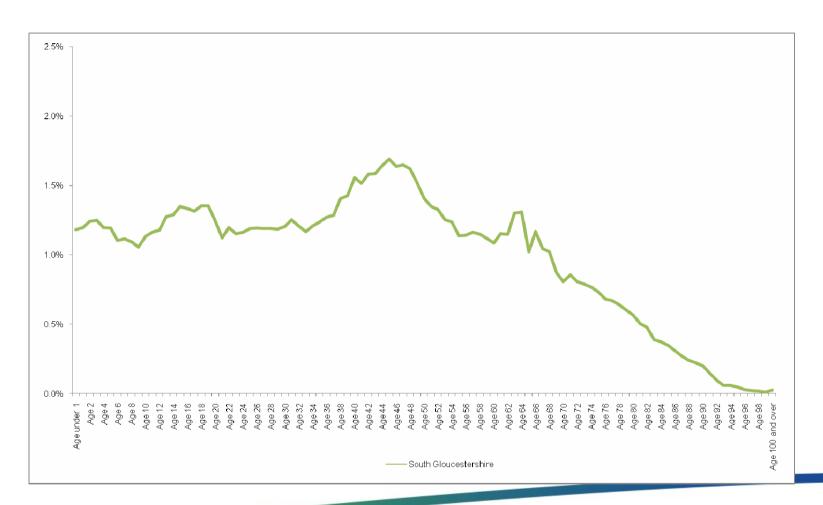

# Total population (Filton PN)...

**Usual residents** 

+503 (7.2%) on 2001

#### **Filton PN**