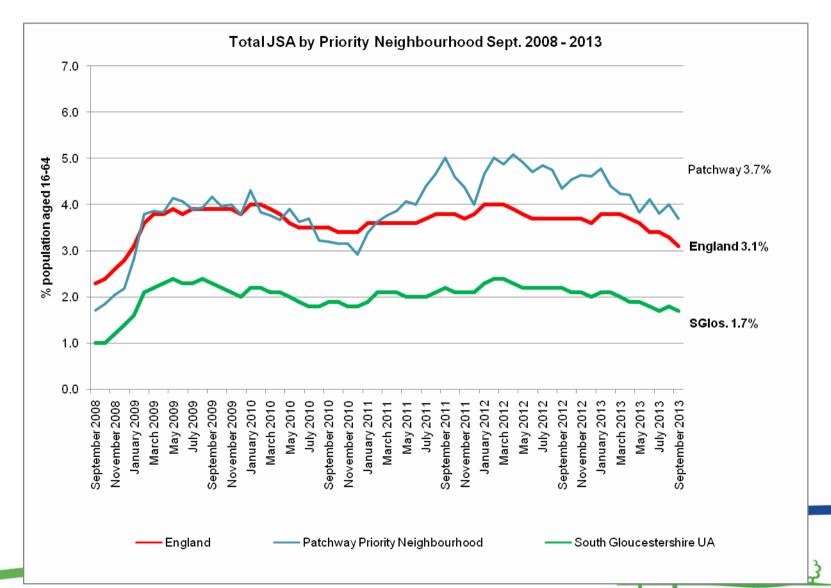

ce (JSA) Claimant Count

**About this indicator:** The monthly claimant count is not the official unemployment rate, but it provides the most detailed and regularly updated source of unemployment data at local level.

To enable comparison between geographical areas it is necessary to use 'rates'. However, as rates are not published at LSOA level they have been calculated from the rounded data using the relevant base population (derived from the relevant ONS mid-year population estimate). The rates shown in the following section therefore are not *official* figures but provide an indication of direction of travel.



#### **Total JSA Claimant rate**



#### **Total JSA Claimant rate**

- In the five years since Sept 2008....
  - The JSA claimant rate across all PNs has fluctuated...















#### JSA Claimant rate - trend



#### JSA Claimant rate - trend



### 2. Young JSA Claimants

(residents aged 18-24 years)

#### Jobseeker's Allowance (JSA) Claimant Count

**About this indicator:** The monthly claimant count is not the official unemployment rate, but it provides the most detailed and regularly updated source of unemployment data at local level.

To enable comparison between geographical areas it is necessary to use 'rates'. However, as rates are not published at LSOA level they have been calculated from the rounded data using the relevant base population (derived from the relevant ONS mid-year population estimate). The rates shown in the following section therefore are not *official* figures but provide an indication of direction of travel.







- In the five