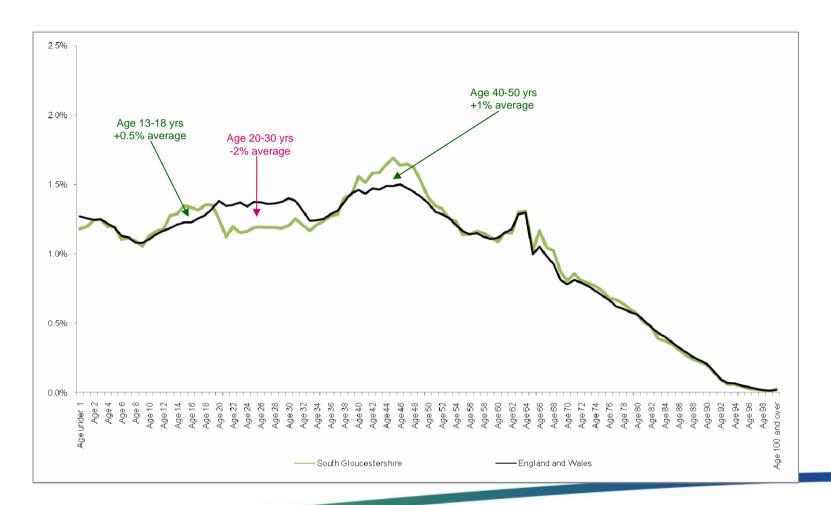

# Total population (Filton PN)...

**Usual residents** 

+503 (7.2%) on 2001

#### **Filton PN**