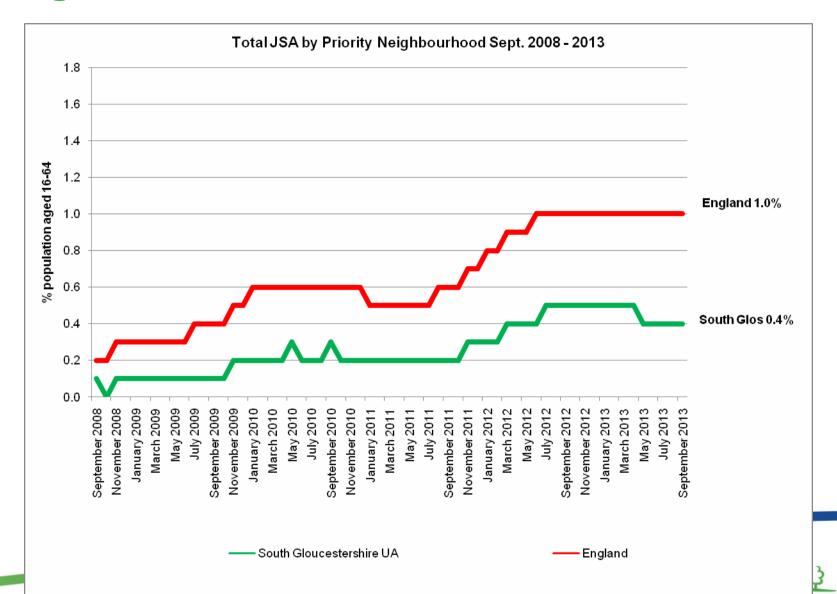

## 1. Total JSA Claimants

#### (residents aged 16-64 years)

#### Jobseeker's Allowance (JSA) Claimant Count

**About this indicator:** The monthly claimant count is not the official unemployment rate, but it provides the most detailed and regularly updated source of unemployment data at local level.

To enable comparison between geographical areas it is necessary to use 'rates'. However, as rates are not published at LSOA level they have been calculated from the rounded data using the relevant base population (derived from the relevant ONS mid-year population estimate). The rates shown in the following section therefore are not *official* figures but provide an indication of direction of travel.