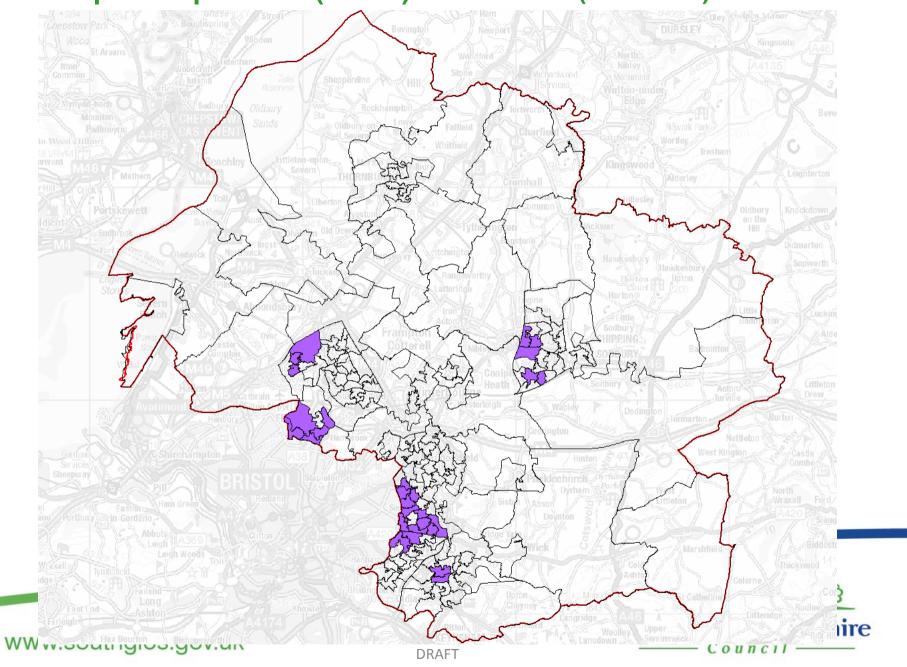

# Filton Priority Neighbourhood

#### **A Statistical Overview**

Andy Cornelius

Principal Research & Intelligence Officer

Corporate Research Team

13 Feb. 2014



#### **Presentation structure**

#### Two areas:

- 2011 Census some key findings
- Annual Priority Neighbourhood Reports

Focus on economic activity, employment, education and qualifications...



# A quick overview of geographies...



#### **Priority Neighbourhood (statistical boundaries)**



**Priority Neighbourhood (statistical boundaries)** 



#### Lower Super Output Area (LSOA) boundaries (165 areas)



#### Lower Super Output Area (LSOA) boundaries (165 areas)



#### **Filton PN**



#### Ward boundaries (2007) (35 areas)



#### **Filton PN**



#### 2011 Census for England and Wales



- Took place on 27 March 2011
- Huge volume of data related to:
  - Population
  - Housing & accommodation
  - Health & care
  - Labour market
- Underpins to some extent all council / partnership plans & policies



# Total population...

# 262,800

**Usual residents** 

+17,100 (7.0%) on 2001























# Total population (Filton PN)...



**Usual residents** 

+503 (7.2%) on 2001



#### **Filton PN**















# Ethnic Group...

- Self classification
- What is your ethnic group?

What is your ethnic group? Choose **one** section from A to E, then tick **one** box to best describe y