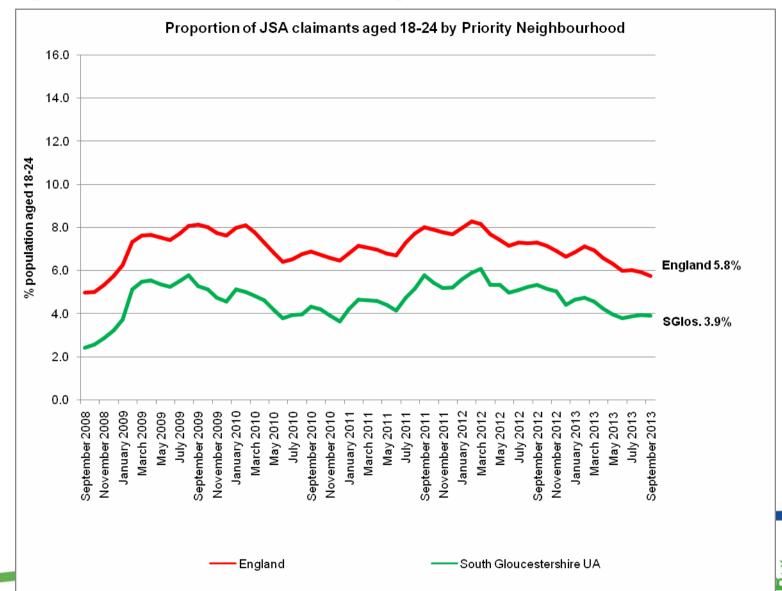

### 2. Young JSA Claimants

(residents aged 18-24 years)

- In the five years since Sept 2008....
  - The JSA claimant rate for young people across all PNs has fluctuated...

(residents claiming for over one year)