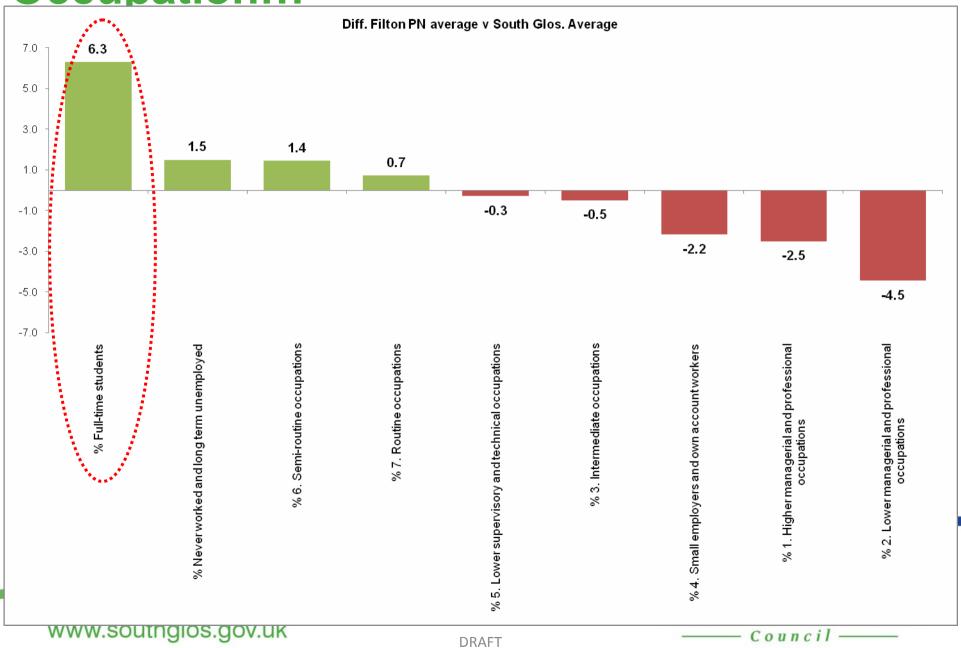

## Occupation (Socio-Economic Classification) (SOC)

### Occupation...

Occupation...

On a priority neighbourhood basis...

## Occupation...

DRAFT

Council.

#### **Filton**

Occupation...

Occupation...

## **Full-time students** Filton PN (13.7%) hire South Glos (7.5%)