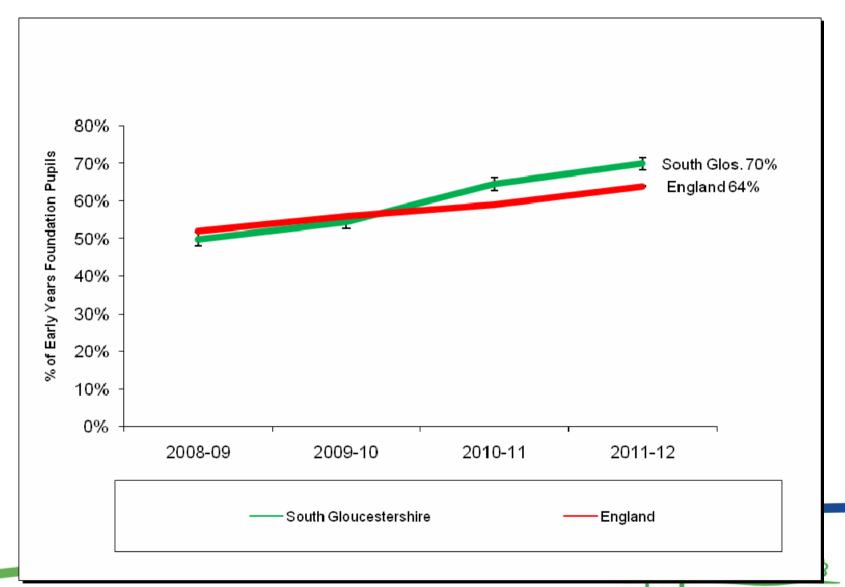

# Early Years Foundation pupils achieving a good level of development

**About this indicator:** The Early Years Foundation Stage Profile (EYFSP) is the statutory assessment requirement for children who are reaching the end of the Foundation Stage – typically 5 year old pupils. A 'good' level of development is defined as pupils scoring 6 or more points across all 7 assessment scales of Personal, Social and Emotional development (PSE) and Communication, Language and Literacy areas of learning (CLL) and scoring 78 or more points across all scales of the EYFSP.

• In the 2011/12 academic year (the most recent data):

Percentage of Early Years Foundation Stage Profile (EYSFP) resident pupils achieving a good level of development, 2011/12

In the four years between 2008/09 and 2011/12....