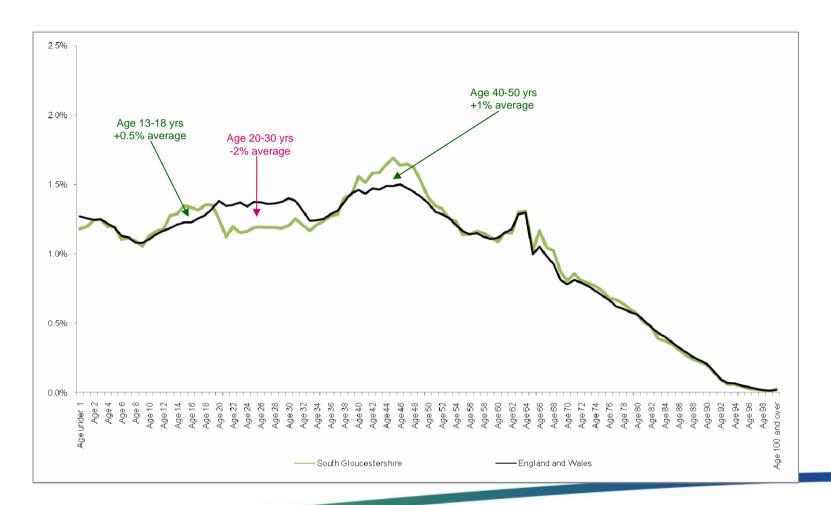

ies...



#### **Priority Neighbourhood (statistical boundaries)**



**Priority Neighbourhood (statistical boundaries)** 



#### Lower Super Output Area (LSOA) boundaries (165 areas)



#### Lower Super Output Area (LSOA) boundaries (165 areas)



#### **Filton PN**



#### Ward boundaries (2007) (35 areas)



#### **Filton PN**



#### 2011 Census for England and Wales



- Took place on 27 March 2011
- Huge volume of data related to:
  - Population
  - Housing & accommodation
  - Health & care
  - Labour market
- Underpins to some extent all council / partnership plans & policies



# Total population...

# 262,800

**Usual residents** 

+17,100 (7.0%) on 2001























# Total population (Filton PN)...



**Usual residents** 

+503 (7.2%) on 2001



#### **Filton PN**















# Ethnic Group...

- Self classification
- What is your ethnic group?

What is your ethnic group? Choose **one** section from A to E, then tick **one** box to best describe your ethnic group or background A White English/Welsh/Scottish/Northern Irish/British Irish Gypsy or Irish Traveller Any other White background, write in B Mixed/multiple ethnic groups White and Black Caribbean White and Black African White and Asian Any other Mixed/multiple ethnic background, write in C Asian/Asian British Indian Pakistani Bangladeshi Chinese Any other Asian background, write in D Black/African/Caribbean/Black British African Caribbean Any other Black/African/Caribbean background, write in E Other ethnic group Any other ethnic group, write in

# Ethnic Group....

- Self classification
- Wha