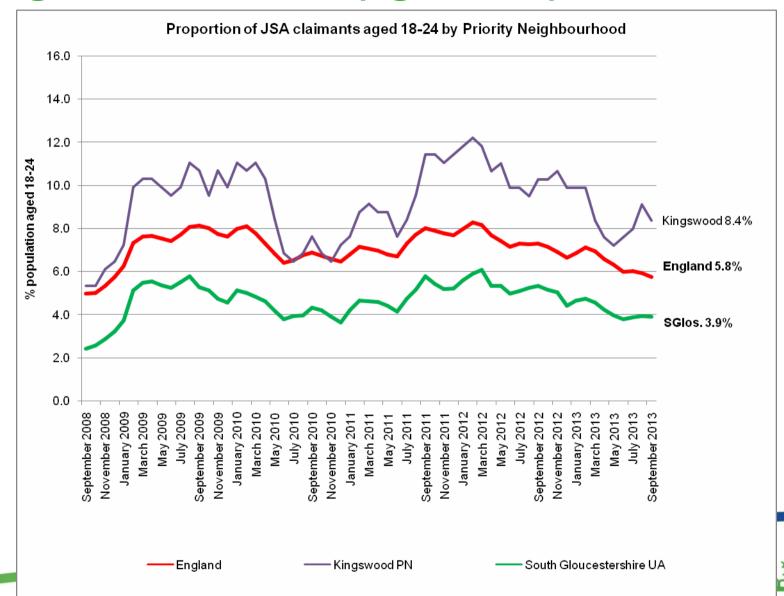

### 2. Young JSA Claimants

(residents aged 18-24 years)

#### Jobseeker's Allowance (JSA) Claimant Count

**About this indicator:** The monthly claimant count is not the official unemployment rate, but it provides the most detailed and regularly updated source of unemployment data at local level.

To enable comparison between geographical areas it is necessary to use 'rates'. However, as rates are not published at LSOA level they have been calculated from the rounded data using the relevant base population (derived from the relevant ONS mid-year population estimate). The rates shown in the following section therefore are not *official* figures but provide an indication of direction of travel.

- In the five years since Sept 2008....
  - The JSA claimant rate for young people across all PNs has fluctuated...

(residents claiming for over one year)