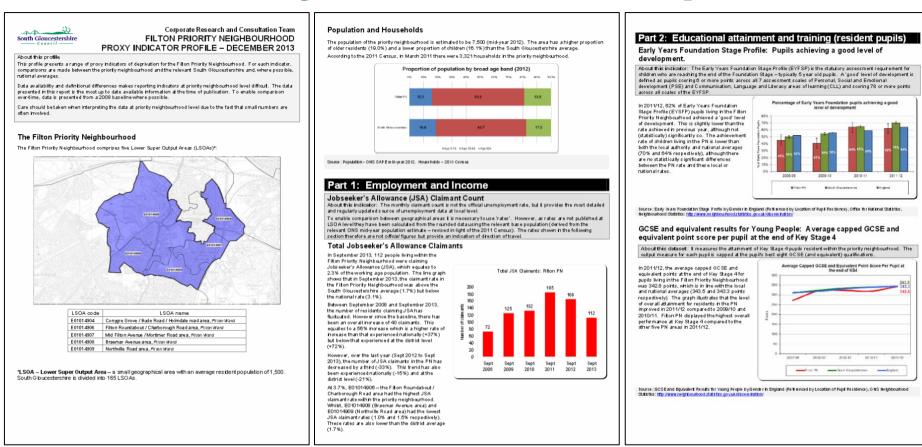

# Priority Neighbourhood Proxy Indicators of Deprivation Report 2013

**Summary Findings** 

(Employment, income and educational attainment)

## 2013 Proxy Indicators Reports...

Published at: www.southglos.gov.uk/statistics

## Part 1. Employment and Income

## 1. Total JSA Claimants

#### (residents aged 16-64 years)

#### Jobseeker's Allowance (JSA) Claimant Count

**About this indicator:** The monthly claimant count is not the official unemployment rate, but it provides the most detailed and regularly updated source of unemployment data at local level.

To enable comparison between geographical areas it is necessary to use 'rates'. However, as rates are not published at LSOA level they have been calculated from the rounded data using the relevant base population (derived from the relevant ONS mid-year population estimate). The rates shown in the following section therefore are not *official* figures but provide an indication of direction of travel.

# Part 2. Educational attainment and training

# Early Years Foundation pupils achieving a good level of development

**About this indicator:** The Early Years Foundation Stage Profile (EYFSP) is the statutory assessment requirement for children who are reaching the end of the Foundation Stage – typically 5 year old pupils. A 'good' level of development is defined as pupils scoring 6 or more points across all 7 assessment scales of Personal, Social and Emotional development (PSE) and Communication, Language and Literacy areas of learning (CLL) and scoring 78 or more points across all scales of the EYFSP.