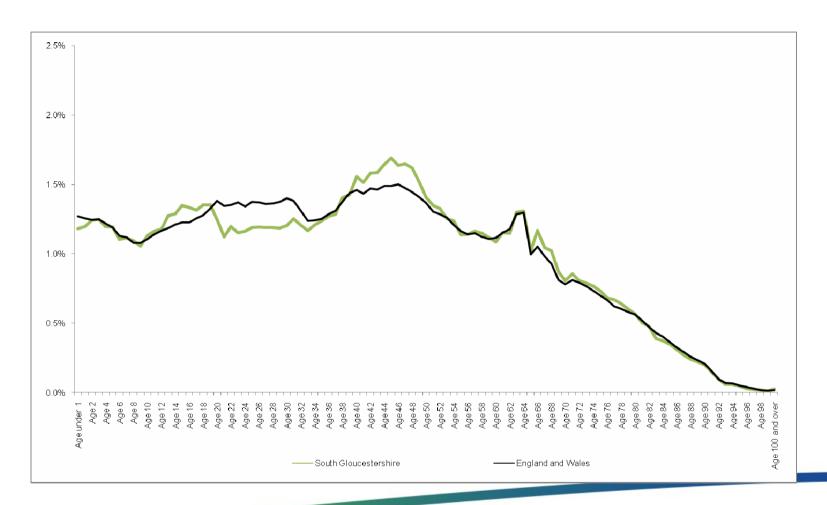

# Total population (Filton PN)...

**Usual residents** 

+503 (7.2%) on 2001

#### **Filton PN**