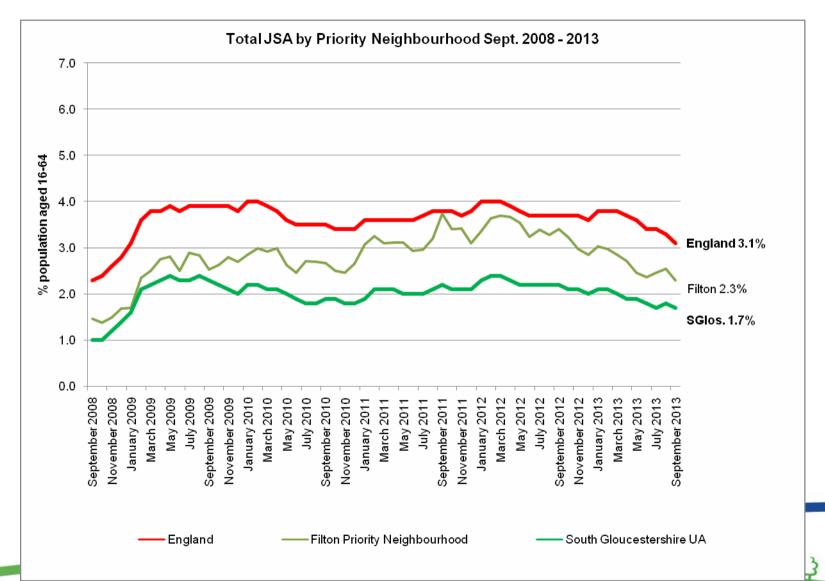

#### **Total JSA Claimant rate**

#### **Total JSA Claimant rate**

- In the five years since Sept 2008....
  - The JSA claimant rate across all PNs has fluctuated...

#### JSA Claimant rate - trend