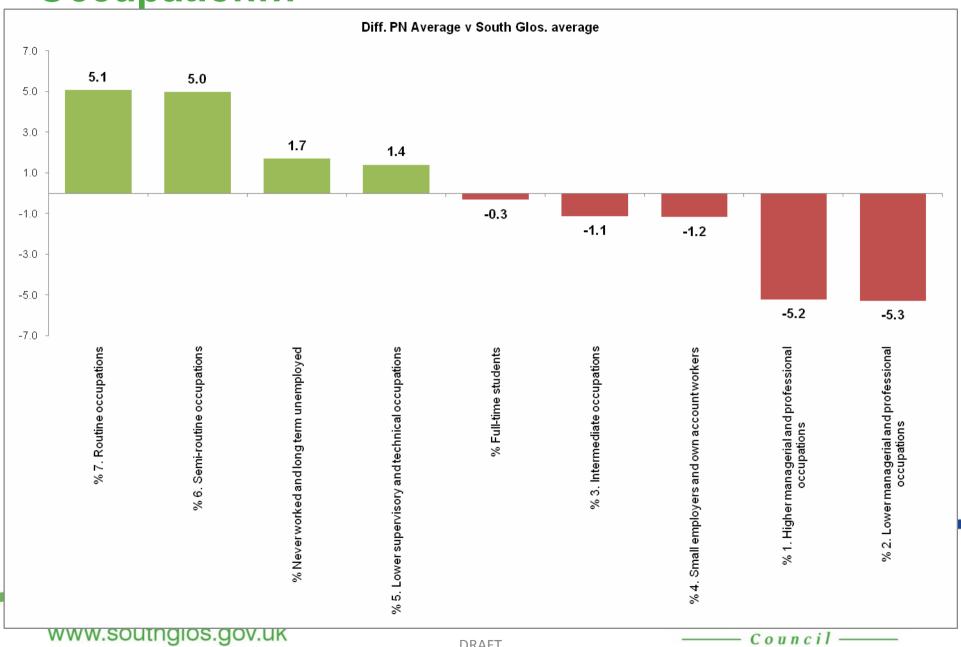

## Occupation (Socio-Economic Classification) (SOC)

### Occupation...

Occupation...

On a priority neighbourhood basis...

## Occupation...

DRAFT

Council.

#### **Filton**

Occupation...

Occupation...