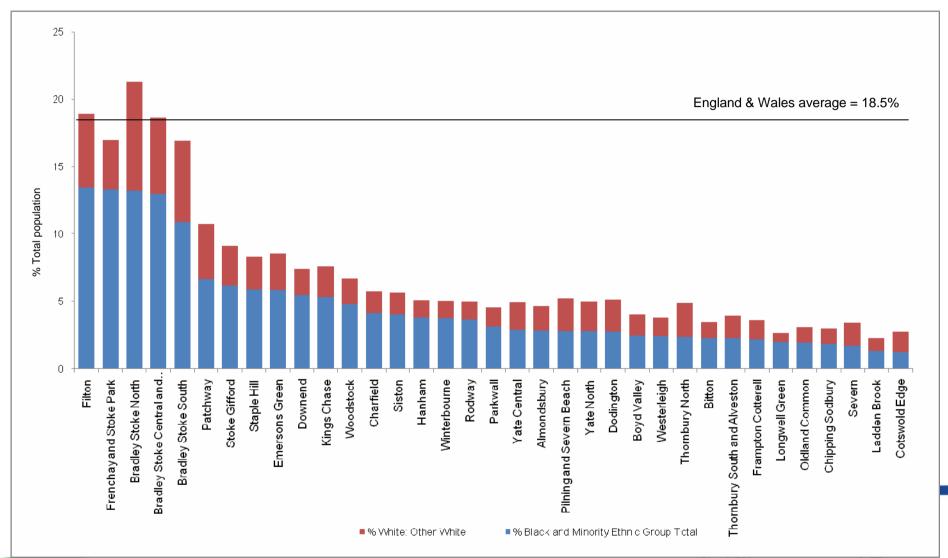

#### BME + Other white - ward distribution

Table: KS201EW

#### Ethnic Group - % BME & White Other... Table: KS201EW