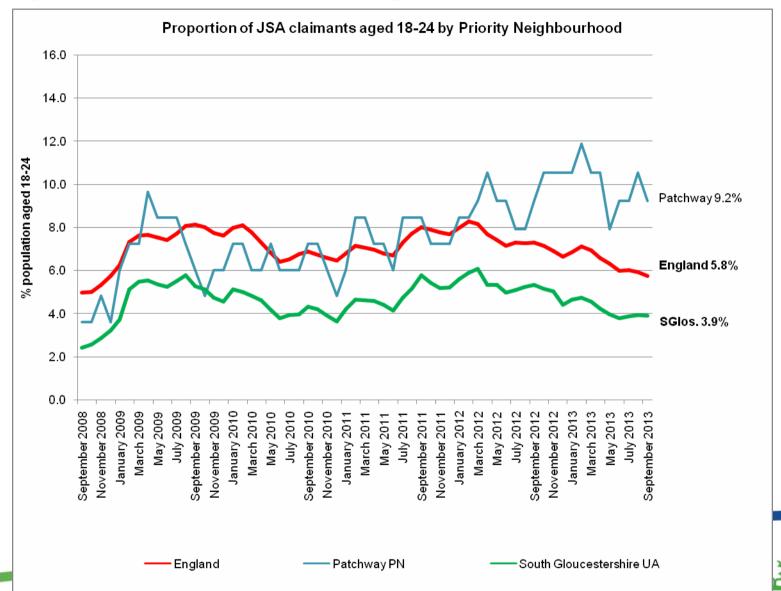

### 2. Young JSA Claimants

(residents aged 18-24 years)

- In the five years since Sept 2008....
  - The JSA claimant rate for young people across all PNs has fluctuated...

(residents claiming for over one year)