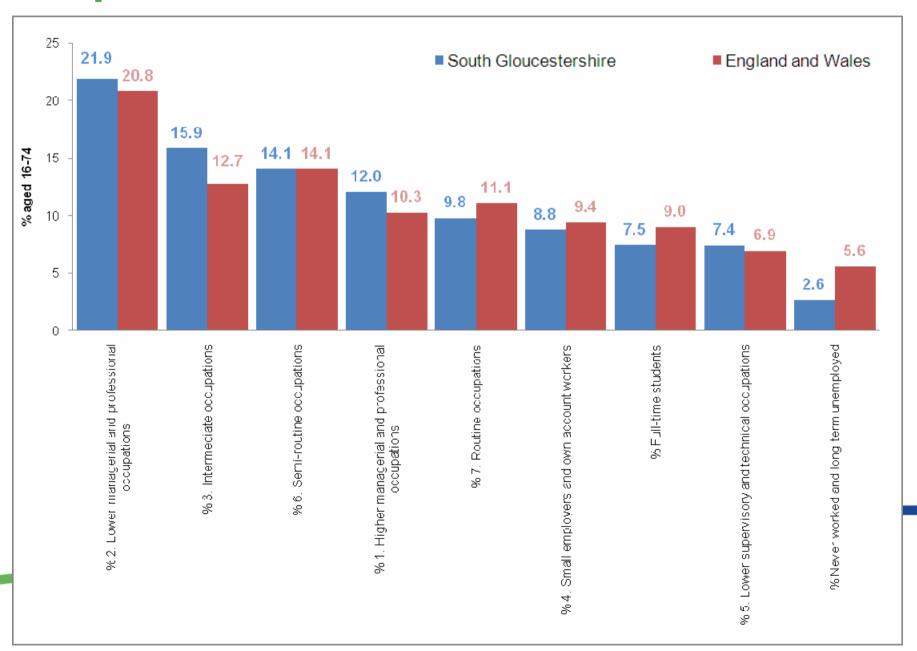

## Occupation (Socio-Economic Classification) (SOC)

### Occupation...

Occupation...

On a priority neighbourhood basis...

## Occupation...

DRAFT

Council.

#### **Filton**

Occupation...

Occupation...