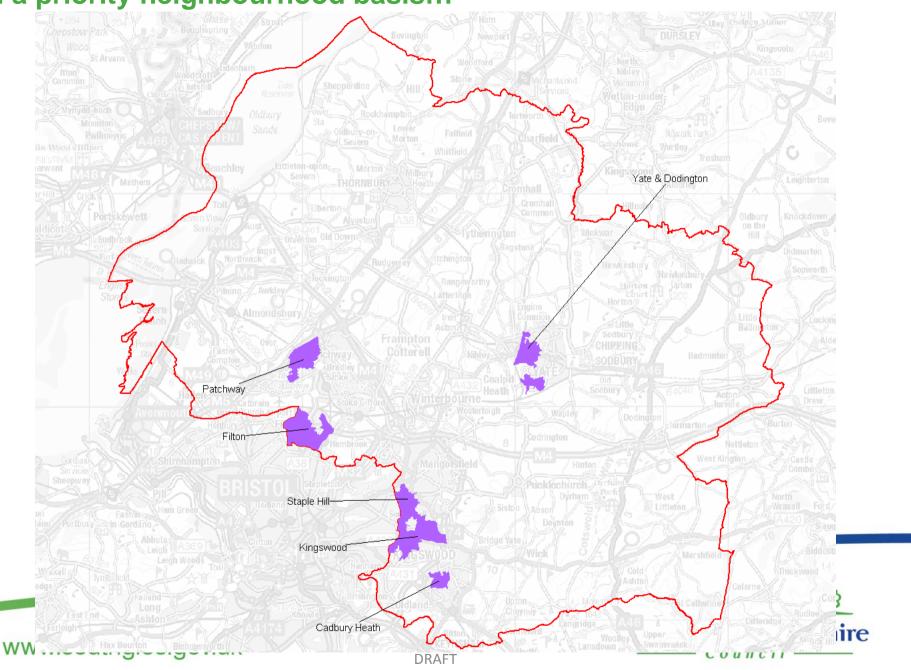

#### **Priority Neighbourhood (statistical boundaries)**

**Priority Neighbourhood (statistical boundaries)** 

#### Lower Super Output Area (LSOA) boundaries (165 areas)

#### **Filton PN**

#### Ward boundaries (2007) (35 areas)