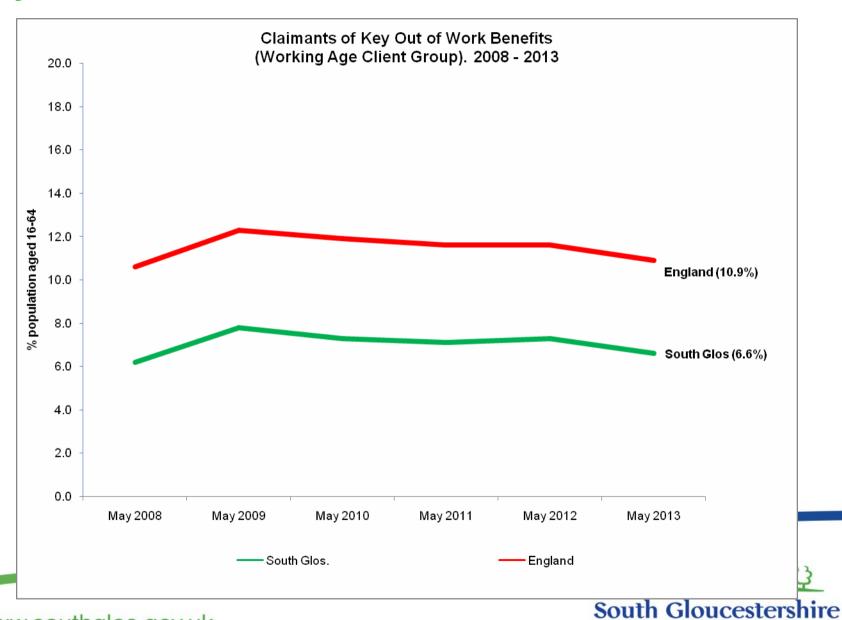

#### JSA Claimant rate - trend

- In the five years since May 2008....
  - The proportion of residents claiming key out of work benefit claimants has varied to differing extents...