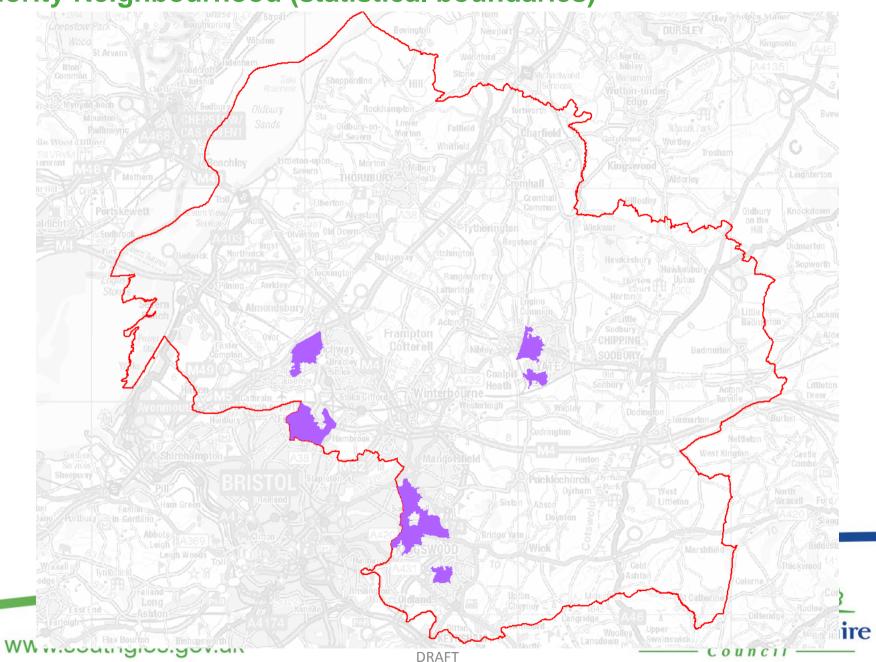

#### **Priority Neighbourhood (statistical boundaries)**

**Priority Neighbourhood (statistical boundaries)** 