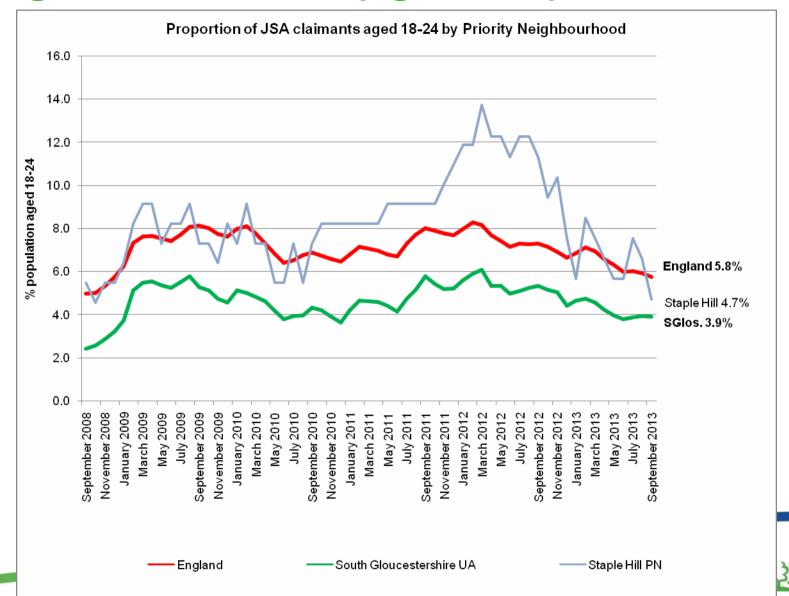

### 2. Young JSA Claimants

(residents aged 18-24 years)

#### Jobseeker's Allowance (JSA) Claimant Count

**About this indicator:** The monthly claimant count is not the official unemployment rate, but it provides the most detailed and regularly updated source of unemployment data at local level.

To enable comparison between geographical areas it is necessary to use 'rates'. However, as rates are not published at LSOA level they have been calculated from the rounded data using the relevant base population (derived from the relevant ONS mid-year population estimate). The rates shown in the following section therefore are not *official* figures but provide an indication of direction of travel.

- In the five years since Sept 2008....
  - The JSA claimant rate for young people across all PNs has fluctuated...

(residents claiming for over one year)