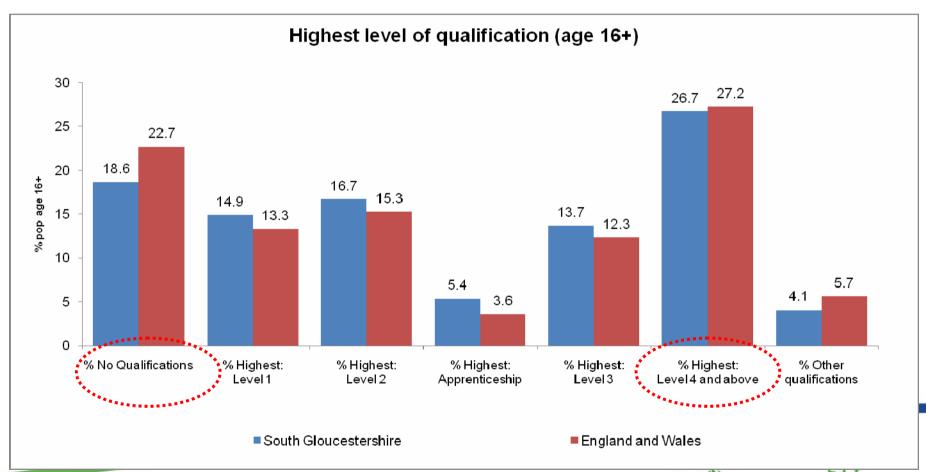

#### Two areas:

- 2011 Census some key findings
- Annual Priority Neighbourhood Reports

Focus on economic activity, employment, education and qualifications...