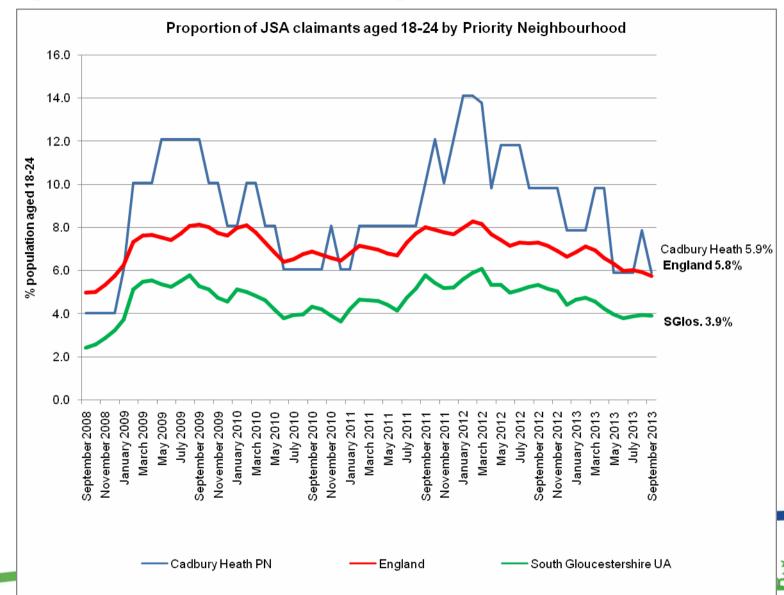

### 2. Young JSA Claimants

(residents aged 18-24 years)

#### Jobseeker's Allowance (JSA) Claimant Count

**About this indicator:** The monthly claimant count is not the official unemployment rate, but it provides the most detailed and regularly updated source of unemployment data at local level.

To enable comparison between geographical areas it is necessary to use 'rates'. However, as rates are not published at LSOA level they have been calculated from the rounded data using the relevant base population (derived from the relevant ONS mid-year population estimate). The rates shown in the following section therefore are not *official* figures but provide an indication of direction of travel.

- In the five years since Sept 2008....
  - The JSA claimant rate for young people across all PNs has fluctuated...

(residents claiming for over one year)