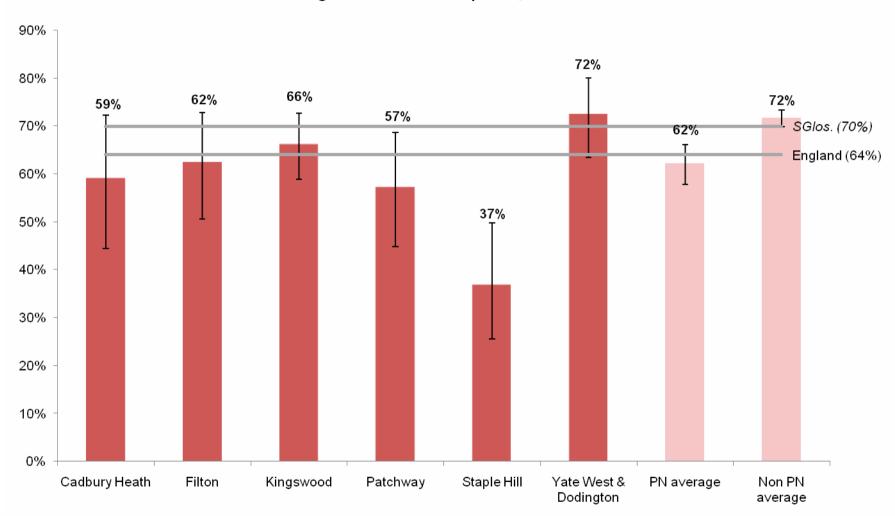

# Early Years Foundation pupils achieving a good level of development

**About this indicator:** The Early Years Foundation Stage Profile (EYFSP) is the statutory assessment requirement for children who are reaching the end of the Foundation Stage – typically 5 year old pupils. A 'good' level of development is defined as pupils scoring 6 or more points across all 7 assessment scales of Personal, Social and Emotional development (PSE) and Communication, Language and Literacy areas of learning (CLL) and scoring 78 or more points across all scales of the EYFSP.

• In the 2011/12 academic year (the most recent data):

Percentage of Early Years Foundation Stage Profile (EYSFP) resident pupils achieving a good level of development, 2011/12

In the four years between 2008/09 and 2011/12....