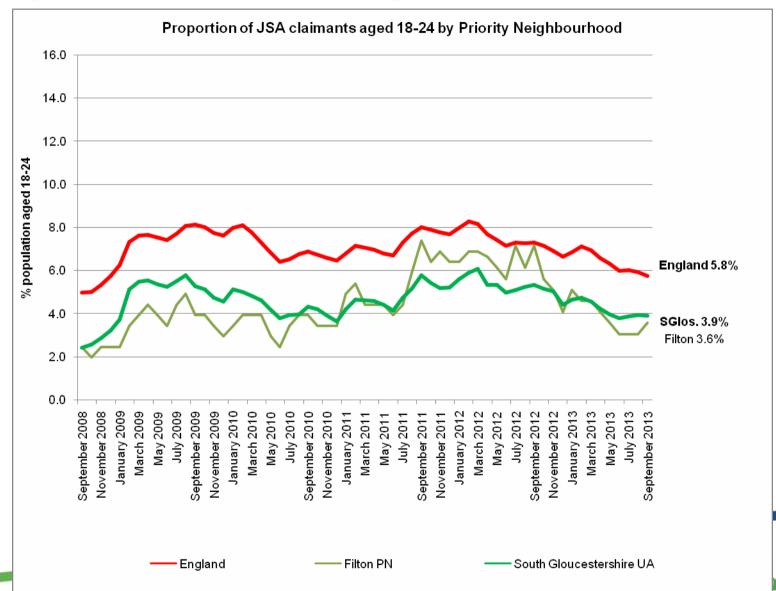

### 2. Young JSA Claimants

(residents aged 18-24 years)

#### Jobseeker's Allowance (JSA) Claimant Count

**About this indicator:** The monthly claimant count is not the official unemployment rate, but it provides the most detailed and regularly updated source of unemployment data at local level.

To enable comparison between geographical areas it is necessary to use 'rates'. However, as rates are not published at LSOA level they have been calculated from the rounded data using the relevant base population (derived from the relevant ONS mid-year population estimate). The rates shown in the following section therefore are not *official* figures but provide an indication of direction of travel.

- In the five years since Sept 2008....
  - The JSA claimant rate for young people across all PNs has fluctuated...

(residents claiming for over one year)