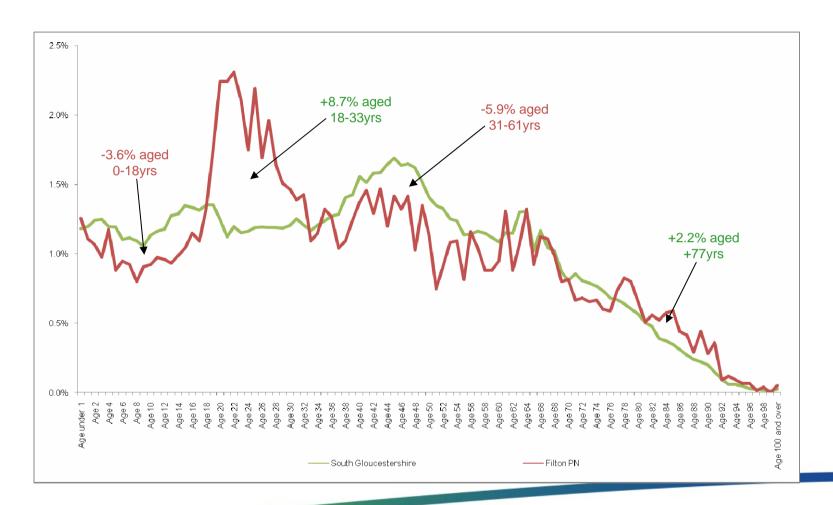

#### **Priority Neighbourhood (statistical boundaries)**



**Priority Neighbourhood (statistical boundaries)** 



#### Lower Super Output Area (LSOA) boundaries (165 areas)



#### Lower Super Output Area (LSOA) boundaries (165 areas)



#### **Filton PN**



#### Ward boundaries (2007) (35 areas)



#### **Filton PN**



#### 2011 Census for England and Wales



- Took place on 27 March 2011
- Huge volume of data related to:
  - Population
  - Housing & accommodation
  - Health & care
  - Labour market
- Underpins to some extent all council / partnership plans & policies



# Total population...

# 262,800

**Usual residents** 

+17,100 (7.0%) on 2001























# Total population (Filton PN)...



**Usual residents** 

+503 (7.2%) on 2001



#### **Filton PN**















# Ethnic Group...

- Self classification
- What is your ethnic group?

What is your ethnic group? Choose **one** section from A to E, then tick **one** box to best describe your ethnic group or background A White English/Welsh/Scottish/Northern Irish/British Irish Gypsy or Irish Traveller Any other White background, write in B Mixed/multiple ethnic groups White and Black Caribbean White and Black African White and Asian Any other Mixed/multiple ethnic background, write in C Asian/Asian British Indian Pakistani Bangladeshi Chinese Any other Asian background, write in D Black/African/Caribbean/Black British African Caribbean Any other Black/African/Caribbean background, write in E Other ethnic group Any other ethnic group, write in

# Ethnic Group....

- Self classification
- What is you