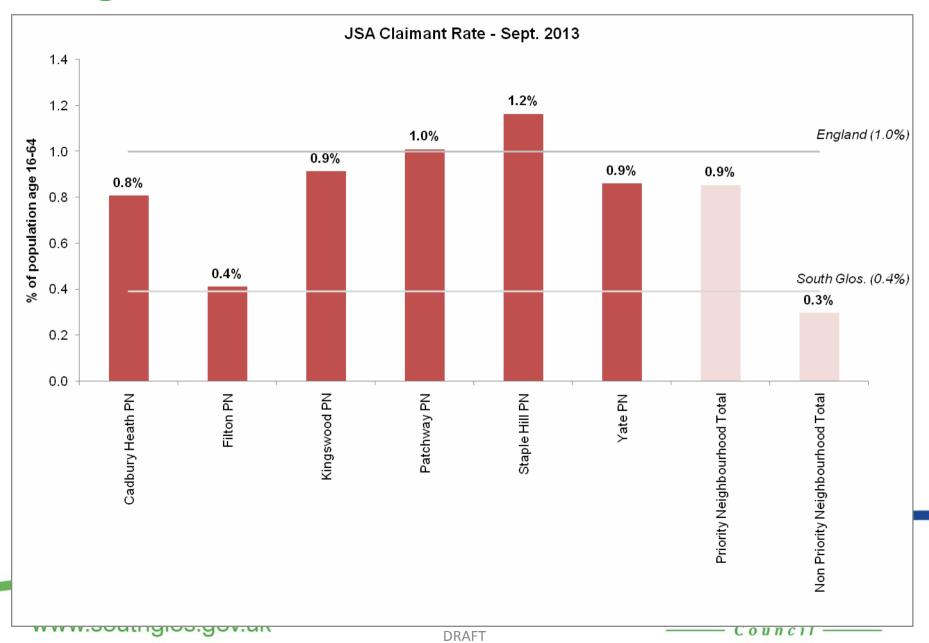

#### **Total JSA Claimant rate**

#### **Total JSA Claimant rate**

- In the five years since Sept 2008....
  - The JSA claimant rate across all PNs has fluctuated...