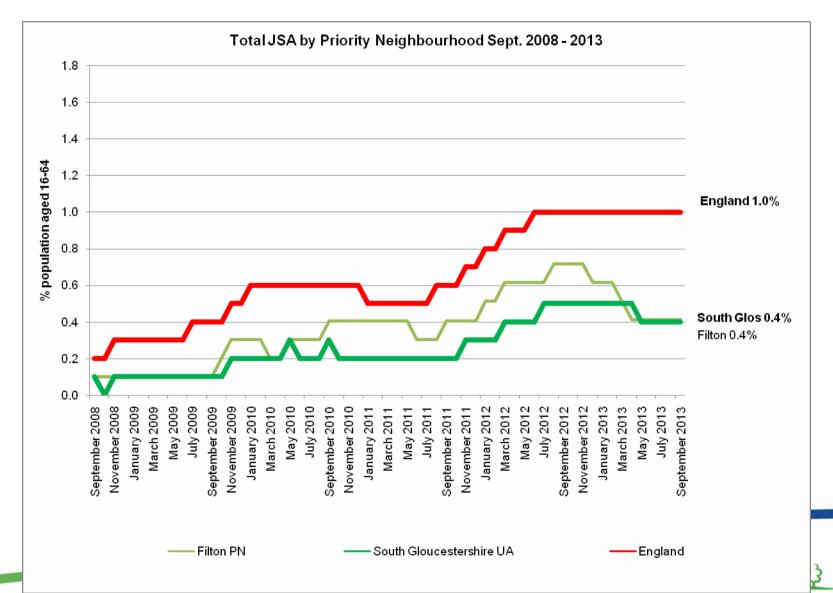

(residents claiming for over one year)

#### Jobseeker's Allowance (JSA) Claimant Count

**About this indicator:** The monthly claimant count is not the official unemployment rate, but it provides the most detailed and regularly updated source of unemployment data at local level.

To enable comparison between geographical areas it is necessary to use 'rates'. However, as rates are not published at LSOA level they have been calculated from the rounded data using the relevant base population (derived from the relevant ONS mid-year population estimate). The rates shown in the following section therefore are not *official* figures but provide an indication of direction of travel.





- In the five years since Sept 2008....
  - The JSA claimant rate across all the PNs has fluctuated...







**About this indicator:** The key benefits which comprise this 'client group' indicator are: Carer's Allowance; Disability Living Allowance; Incapacity Benefit/Severe Disablement Allowance; Income Support; Jobseeker's Allowance; Pension Credit; and Widow's Benefit. The main advantage of using this client group dataset is that the double counting of claimants of multiple benefits has been removed which provides a more accurate picture of benefit claiming and worklessness at a small area level.

**Caveat:** It is important to note that to prevent the disclosure of confidential information this dataset is rounded at source (to the nearest 5). Therefore when rounded data is aggregated to calculate the priority neighbourhood total, the aggregated values may over or under represent the true va