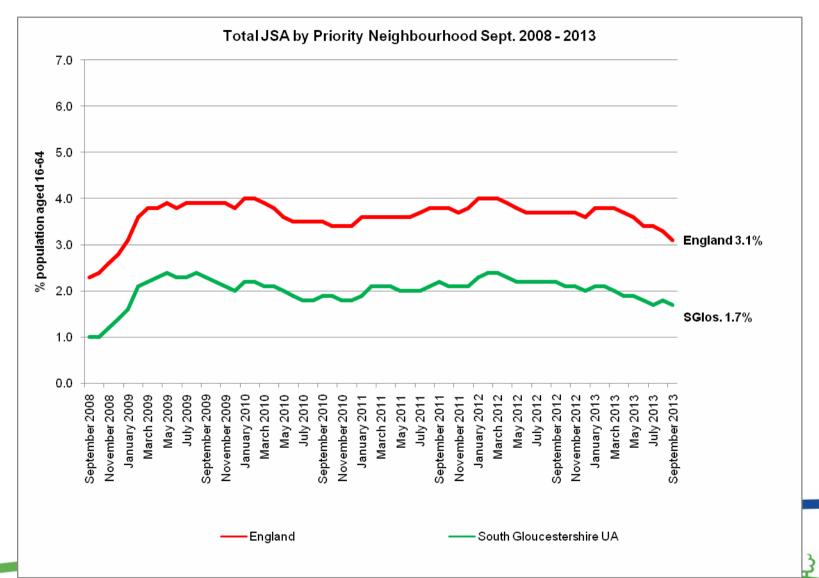

ance (JSA) Claimant Count

**About this indicator:** The monthly claimant count is not the official unemployment rate, but it provides the most detailed and regularly updated source of unemployment data at local level.

To enable comparison between geographical areas it is necessary to use 'rates'. However, as rates are not published at LSOA level they have been calculated from the rounded data using the relevant base population (derived from the relevant ONS mid-year population estimate). The rates shown in the following section therefore are not *official* figures but provide an indication of direction of travel.



#### **Total JSA Claimant rate**



#### **Total JSA Claimant rate**

- In the five years since Sept 2008....
  - The JSA claimant rate across all PNs has fluctuated...















#### JSA Claimant rate - trend



#### JSA Claimant rate - trend



### 2. Young JSA Claimants

(residents aged 18-24 years)

#### Jobseeker's Allowance (JSA) Claimant Count

**About this indicator:** The monthly claimant count is not the official unemployment rate, but it provides the most detailed and regularly updated source of unemployment data at local level.

To enable comparison between geographical areas it is necessary to use 'rates'. However, as rates are not published at LSOA level they have been calculated from the rounded data using the relevant base population (derived from the relevant ONS mid-year population estimate). The rates shown in the following section therefore are not *official* figures but provide an indication of direction of travel.







- In the fiv