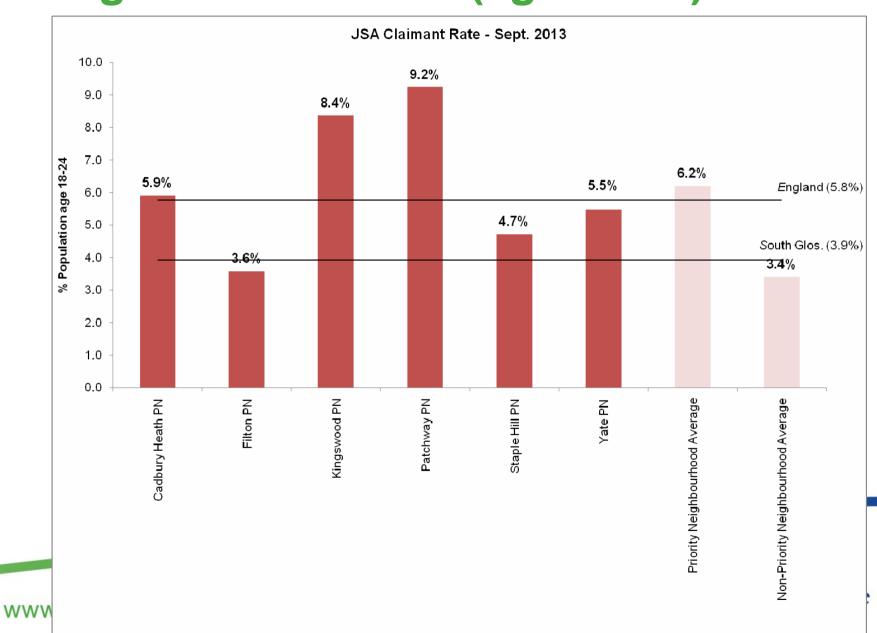

### 2. Young JSA Claimants

(residents aged 18-24 years)

- In the five years since Sept 2008....
  - The JSA claimant rate for young people across all PNs has fluctuated...

(residents claiming for over one year)