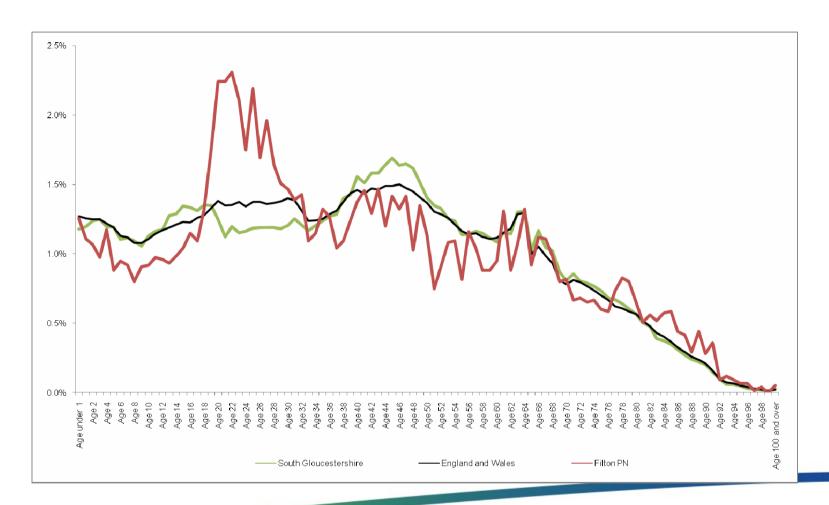

..



#### **Priority Neighbourhood (statistical boundaries)**



**Priority Neighbourhood (statistical boundaries)** 



#### Lower Super Output Area (LSOA) boundaries (165 areas)



#### Lower Super Output Area (LSOA) boundaries (165 areas)



#### **Filton PN**



#### Ward boundaries (2007) (35 areas)



#### **Filton PN**



#### 2011 Census for England and Wales



- Took place on 27 March 2011
- Huge volume of data related to:
  - Population
  - Housing & accommodation
  - Health & care
  - Labour market
- Underpins to some extent all council / partnership plans & policies



# Total population...

# 262,800

**Usual residents** 

+17,100 (7.0%) on 2001























# Total population (Filton PN)...



**Usual residents** 

+503 (7.2%) on 2001



#### **Filton PN**















# Ethnic Group...

- Self classification
- What is your ethnic group?

What is your ethnic group? Choose **one** section from A to E, then tick **one** box to best describe your ethnic group or background A White English/Welsh/Scottish/Northern Irish/British Irish Gypsy or Irish Traveller Any other White background, write in B Mixed/multiple ethnic groups White and Black Caribbean White and Black African White and Asian Any other Mixed/multiple ethnic background, write in C Asian/Asian British Indian Pakistani Bangladeshi Chinese Any other Asian background, write in D Black/African/Caribbean/Black British African Caribbean Any other Black/African/Caribbean background, write in E Other ethnic group Any other ethnic group, write in

# Ethnic Group....

- Self classification
- What is