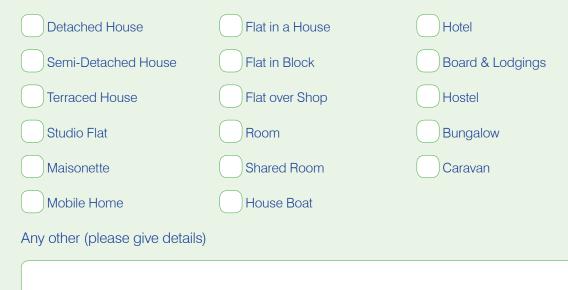

e or support               | Yes           | No            | how much £    | every |
| Any other Service charges in your rent |               |               |               |       |
| Any other oervice charges in g         |               | _             |               |       |
|                                        | Yes N         | o ( )         |               |       |
| If yes please give details of type     | of charge, an | nount and fre | equency       |       |
|                                        |               |               |               |       |

Note: we must see evidence of your rent before we decide how much you are entitled to. Please refer to the checklist on page 2 to see what evidence we can accept.

#### What sort of building do you live in? (tick one)



## Tick which floor you live on



# Where do you live? Front Middle Back Whole house

## Other information

| Is there central heating?     | Yes No       |
|-------------------------------|--------------|
| Have you got use of a garage? | Yes No       |
| Who decorates your home?      | You Landlord |
|                               |              |

Just for you

## Number of rooms (You must complete each box) In the property That you share with

|               | others | and your family |
|---------------|--------|-----------------|
| Bedrooms      |        |                 |
| Bed Sit Rooms |        |                 |
| Living Rooms  |        |                 |
| Bathroom      |        |                 |
| Toilets       |        |                 |
| Kitchens      |        |